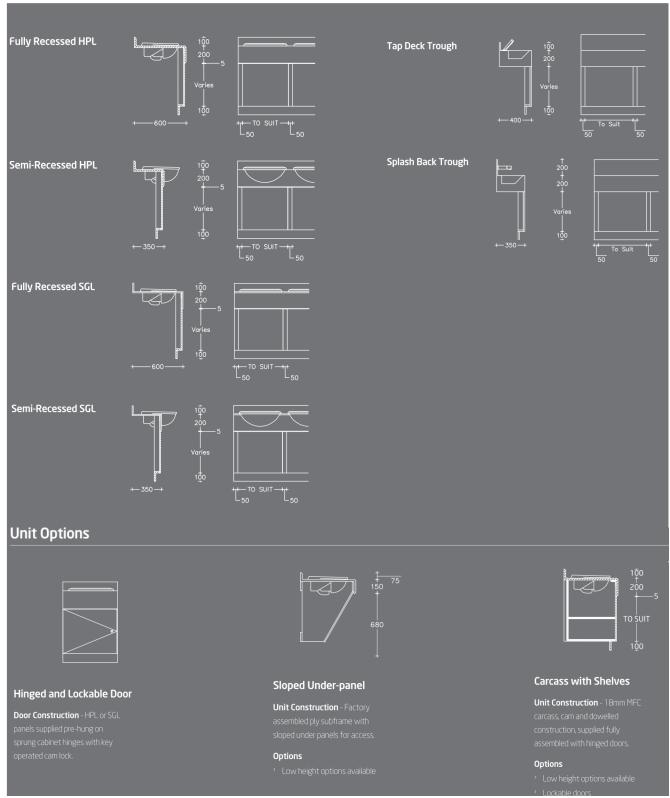

## **Trough Construction**

Style: Solid surface wash trough

Trough Detail: 200mm upstand / 200mm downstand / 400 or 350mm depth Waste Detail : Slight falls to waste, standard waste is included

Core/Face: Corian mounted on ply substrate

### **SGL Top Construction**

Style: Square butt jointed 200mm downstand and 100mm upstand with thumbnail

radius exposed edges

Depth: 300mm/350mm for semi-recessed basins / 600mm for inset basins

Core/Face: 13mm solid grade laminate Colours: Ref to Dunhams colour selector

Cut-Outs: Bowl cut-outs are not included unless mentioned seperately

## **HPL Top Construction**

Style: 18mm thick, 200mm post-formed front apron and 100mm high coved rear

upstand

Depth: 300mm/350mm for semi-recessed basins / 600mm for inset basins

Core/Face: High pressure laminate on 18mm MR MDF

Colours: Ref to Dunhams colour selector

Cut-Outs: Bowl cut-outs are not included unless mentioned separately.

#### **Unit Construction**

Frame: Factory constructed WBP ply sub-frame pre-fitted with lift off access panels

and 100mm integral factory laminated plinth SGL Core/Face: 13mm solid grade laminate SGL Edge: Profile radiused and polished Colour: Refer to Dunhams colour selector

#### **Options**

Height: Low height options available Trough: Custom design troughs available

Colour: Grafix range of patterns/designs to access panels available as an extra. Unit Style: Unit construction options available: Factory assembled 18mm MFC carcass with shelves and hinged doors / Factory assembled ply sub-frame with sloped under panels for access / Factory assembled ply sub-frame with panels supplied pre-hung on sprung cabinet hinges with key operated cam lock