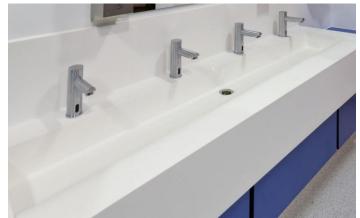

For optimum aesthetics, durability and user experience our offering includes versatile hand wash troughs fabricated from Solid Surface materials.

designers and manufacturers of exemplary washroom systems

## **Trough Construction**

Style: Solid surface wash trough

Trough Detail: 200mm upstand / 200mm downstand / 400 or 350mm depth Waste Detail : Slight falls to waste, standard waste is included

Core/Face: Corian mounted on ply substrate