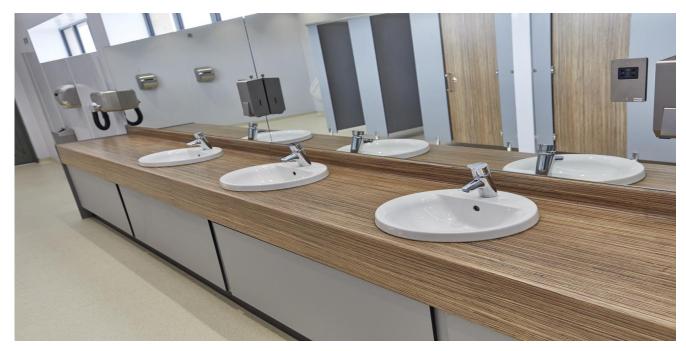

# Vanity Systems

Our vanity systems enhance any washroom, providing stylish and practical solutions to hand wash areas. With impervious Solid Grade Laminate under panels and a variety of material options for the tops these units will survive whatever the splash.

### **SGL Top Construction**

Style: Square butt jointed 200mm downstand and 100mm upstand with thumbnail

radius exposed edges

Depth: 300mm/350mm for semi-recessed basins / 600mm for inset basins

Core/Face: 13mm solid grade laminate Colours: Ref to Dunhams colour selector

## **HPL Top Construction**

Style: 18mm thick, 200mm post-formed front apron and 100mm high coved rear

upstand

Depth: 300mm/350mm for semi-recessed basins / 600mm for inset basins

Core/Face: High pressure laminate on 18mm MR MDF

#### **Unit Construction**

Frame: Factory constructed WBP ply sub-frame pre-fitted with lift off access panels

and 100mm integral factory laminated plinth SGL Core/Face: 13mm solid grade laminate SGL Edge: Profile radiused and polished Colour: Refer to Dunhams colour selector