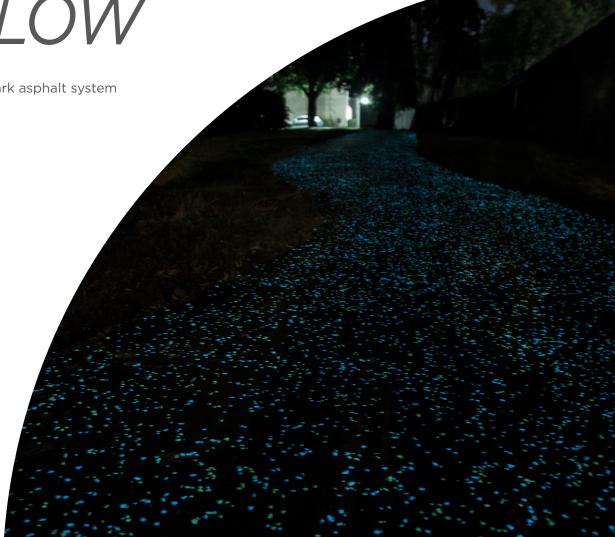

# ULTIGLOW

An innovative glow in the dark asphalt system

# ULTIGLOW

An innovative glow in the dark asphalt system

New developments or existing high profile locations often need something visually distinctive that will set them apart. ULTIGLOW is an innovative glow in the dark asphalt system that makes footpaths, cycle paths and pedestrian areas come alive at night.

## DISTINCTIVE GLOWING APPEARANCE

Available with an aqua or yellow effect, or a combination of both, providing a striking visual impact for the local community or private residents.