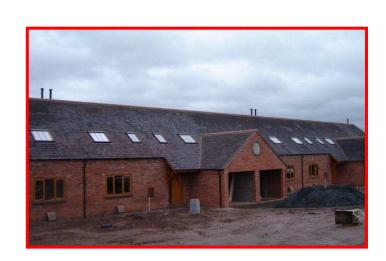

## **Dunsley Farm Barn, Kinver, Stourbridge**

900 m<sup>2</sup> of TRISO-SUPER 10 installed in an over rafter application on this converted piggery.

Specified by Marsh Associates of Stourbridge.

Building Control approval granted by Complete Building Control.

Supplied by EH Smith Stourbridge, via Warren Insulation in Coventry.

Installed by Phil Mobberley Carpentry Ltd, Stourbridge.

Phil Mobberley says "I've used other multi-foils before but none gave the same thermal performance, were as easy to fit and saved me time and money on labour as ACTIS TRISO-SUPER 10."