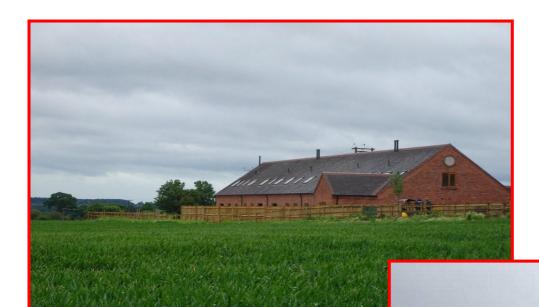

## **Dunsley Farm Barn, Kinver, Stourbridge**

900 m<sup>2</sup> of TRISO-SUPER 10 installed in an over rafter application on this converted piggery.

Specified by Marsh Associates of Stourbridge.

Building Control approval granted by Complete Building Control.

Supplied by EH Smith Stourbridge, via Warren Insulation in Coventry.

Installed by Phil Mobberley Carpentry Ltd, Stourbridge.

Phil Mobberley says "I've used other multi-foils before but none gave the same thermal performance, were as easy to fit and saved me time and money on labour as ACTIS TRISO-SUPER 10."