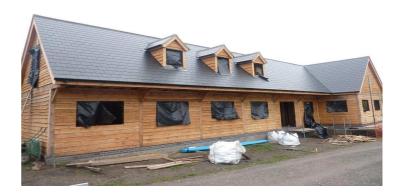

## Day Centre, Nuneaton

New Timber Frame building, to be used as a day centre for under privileged children.

400m<sup>2</sup> of TRISO-SUPER 10 installed in an over rafter application by Lee and Jim Brinley – Timber Frame specialists.