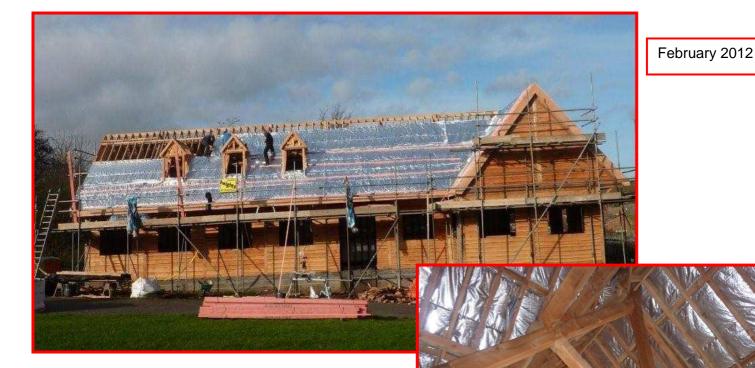

## Day Centre, Nuneaton

New Timber Frame building, to be used as a day centre for under privileged children.

400m<sup>2</sup> of TRISO-SUPER 10 installed in an over rafter application by Lee and Jim Brinley – Timber Frame specialists.

Product supplied by County Building Supplies -Nuneaton, via Minster Insulation, Birmingham.

Building Control approval by Nuneaton and Bedworth Council.

ACTIS Insulation Ltd – Unit 1 Cornbrah Park – Bumpers Way – Bumpers Farm Industrial Estate – Chippenham – Wilts. SN 14 6RA – UK Tel: (+44) 01249 462888 – Fax: (+44) 01249 446345 www.insulation-actis.com