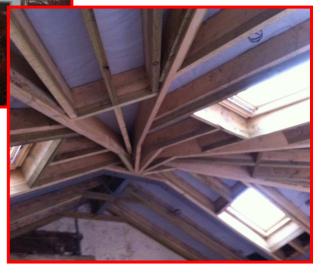

TRISO-SUPER 10 was approved by John Bethwaite of Chorley Local Authority Building Control.

Multifoil insulation was chosen as there were many angles in the vaulted roof, which would be too difficult and time consuming to use PUR board.

TRISO-SUPER 10 was chosen as it saved headroom, maintaining the vaulted ceiling, and was easy to install.

The builders would recommend and use TRISO-SUPER 10 again as it is clean and non itch, there is no dust and they saved time during installation.