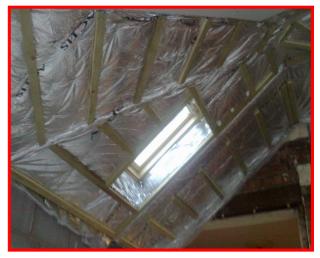

## Parkside, Chorley

October 2011

1 storey rear extension to residential house.

Under rafter application using 35m<sup>2</sup> of TRISO-SUPER 10.

TRISO-SUPER 10 was supplied by Jewson in Chorley.

Installed by Gary & Sam of High Class Windows, Chorley.

TRISO-SUPER 10 was chosen as it saved headroom, maintaining the vaulted ceiling, and was easy to install.

The builders would recommend and use TRISO-SUPER 10 again as it is clean and non itch, there is no dust and they saved time during installation.