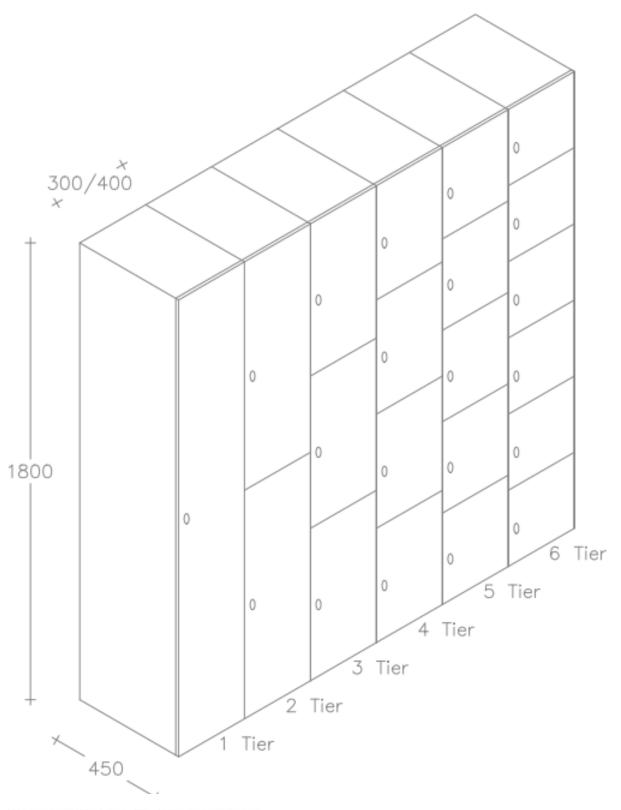

### Lockers

Designed and manufactured for durability our locker systems offer long-life solutions for cloakroom, changing and corridor areas.

Doors can be specified in the same solid grade laminate as the washroom furniture to create stunning design themes throughout your project

#### **Challenger Locker System**

**Doors** 

Core/Face: 10mm solid grade laminate

Edge: Polished and radiused with profiled corners Colour: Refer to the Dunhams colour selector

Hinges: Supplied with semi concealed five-knuckle, self-colour zinc plated hinges

Carcass

Dry Area: Mild steel construction with powder coated finish, supplied with coat

hook to each compartment

Wet Area: Powder coated aluminium outer shell, supplied with coat hook to each

compartment

Nesting: Lockers supplied assembled as single units

Locks: Lockers fitted with cam locks, 2 keyed and mastered as standard

Plinth: By others unless stated in quotation

#### Challenger+ Locker System

Doors

Core/Face: 13mm solid grade laminate

Edge: Polished and radiused with profiled corners Colour: Refer to the Dunhams colour selector

Hinges: Supplied with semi concealed five-knuckle, self-colour zinc plated hinges

Carcass

Core/Face: 13mm solid grade laminate with shelves in 10mm solid grade laminate

Nesting: Lockers supplied assembled as single units

Locks: Lockers fitted with cam locks, 2 keyed and mastered as standard

Plinth: By others unless stated in quotation

**Options** 

Numbering: Door numbering available as an extra

Locks: Choice of locking systems available: key operated, coin return, hasp and

combination locks

Finishing Panels: Matching SGL end panels / lids available as an extra where