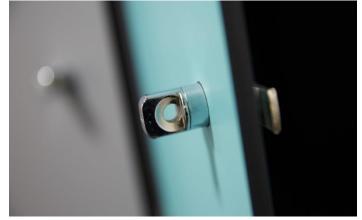

Locks: Lockers fitted with cam locks, 2 keyed and mastered as standard

Plinth: By others unless stated in quotation

Carcass

Core/Face: 13mm solid grade laminate with shelves in 10mm solid grade laminate

Nesting: Lockers supplied assembled as single units

Locks: Lockers fitted with cam locks, 2 keyed and mastered as standard