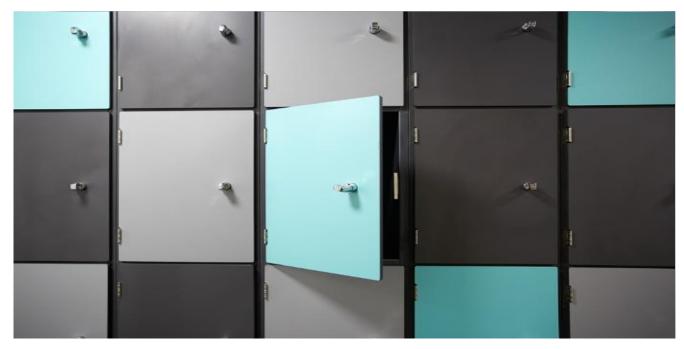

### Lockers

Designed and manufactured for durability our locker systems offer long-life solutions for cloakroom, changing and corridor areas.

Doors can be specified in the same solid grade laminate as the washroom furniture to create stunning design themes throughout your project

#### **Challenger Locker System**

**Doors** 

Core/Face: 10mm solid grade laminate

Edge: Polished and radiused with profiled corners Colour: Refer to the Dunhams colour selector

Hinges: Supplied with semi concealed five-knuckle, self-colour zinc plated hinges

#### Challenger+ Locker System

Doors

Core/Face: 13mm solid grade laminate

Edge: Polished and radiused with profiled corners Colour: Refer to the Dunhams colour selector

Hinges: Supplied with semi concealed five-knuckle, self-colour zinc plated hinges