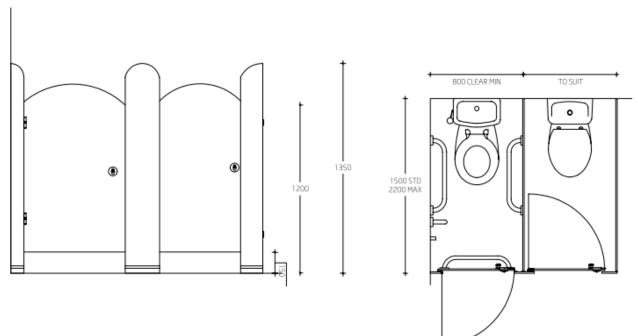

#### **Dimensions**

Overall Height: 1350mm to top of curve as standard (see quote for height allowed)

Widths: from 700mm Floor Clearance: 150mm

Depth: 1500mm standard (see quote for depth allowed)

Panel Thickness: 13mm

# **Technical Drawings**

designers and manufacturers of exemplary washroom systems

call 01603 424855 fax 01603 413336 email info@dunhamsofnorwich.co.uk

Dunhams Washroom Systems The Granary School Road Neatishead Norwich NR12 8BU