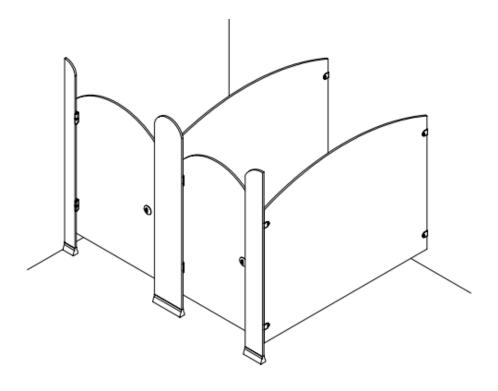

### Kinder

A vibrant and funky cubicle range featuring low level panels for adult supervision whilst maintaining privacy for the little users. Each panel is finished in child-friendly curves and available in an exciting range of finishes to create your welcoming infant washroom environment.

Offering high levels of strength with floor fixed pilasters and aluminium hardware, Kinder is manufactured from impervious Solid Grade Laminate to give the ultimate durability.

designers and manufacturers of exemplary washroom systems

#### **Pilasters/Divisions/Doors**

Core/Face: Solid grade laminate with colour finish to both sides giving 13mm

nominal thickness

Edge: Polished and radiused

Colour: From the Dunhams colour selector

Panel Detail: Curved top pilasters, doors and divisions