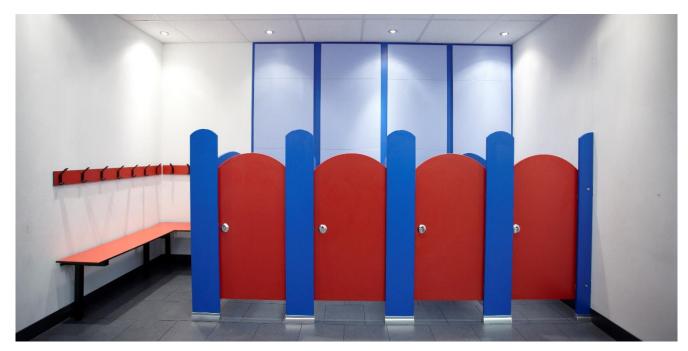

### Kinder

A vibrant and funky cubicle range featuring low level panels for adult supervision whilst maintaining privacy for the little users. Each panel is finished in child-friendly curves and available in an exciting range of finishes to create your welcoming infant washroom environment.

Offering high levels of strength with floor fixed pilasters and aluminium hardware, Kinder is manufactured from impervious Solid Grade Laminate to give the ultimate durability.

designers and manufacturers of exemplary washroom systems

#### **Pilasters/Divisions/Doors**

Core/Face: Solid grade laminate with colour finish to both sides giving 13mm

nominal thickness

Edge: Polished and radiused

Colour: From the Dunhams colour selector

Panel Detail: Curved top pilasters, doors and divisions

#### **Dimensions**

Overall Height: 1350mm to top of curve as standard (see quote for height allowed)

Widths: from 700mm Floor Clearance: 150mm

Depth: 1500mm standard (see quote for depth allowed)

Panel Thickness: 13mm