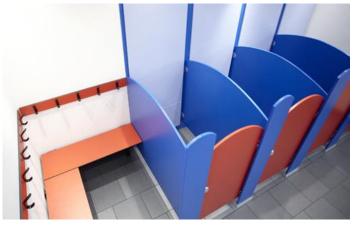

### Kinder

A vibrant and funky cubicle range featuring low level panels for adult supervision whilst maintaining privacy for the little users. Each panel is finished in child-friendly curves and available in an exciting range of finishes to create your welcoming infant washroom environment.

Offering high levels of strength with floor fixed pilasters and aluminium hardware, Kinder is manufactured from impervious Solid Grade Laminate to give the ultimate durability.

designers and manufacturers of exemplary washroom systems

#### **Pilasters/Divisions/Doors**

Core/Face: Solid grade laminate with colour finish to both sides giving 13mm

nominal thickness

Edge: Polished and radiused

Colour: From the Dunhams colour selector

Panel Detail: Curved top pilasters, doors and divisions