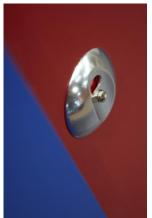

#### Hardware

All fittings manufactured from high quality polished aluminium

Floor Channels: Structural floor fixed pilaster shoes

Hinges: High strength insert with anti-breakout sleeve and self-closing cams

Indicator Bolt: Easy slide action lock with integrated buffer and emergency door

release facility

Partition Fixing: Partitions secured with aluminium D brackets and stainless steel

bolt-thru fixings

Coat Hook: Matching coat hook, 1 per cubicle