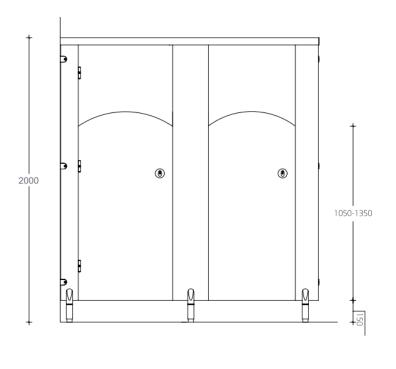

#### **Dimensions**

Overall Height: 2000mm with cut-outs to door height

Door Height: Curved top, height to suit client's requirements

Widths: from 700mm Floor Clearance: 150mm

Depth: 1500mm standard (see quote for depth allowed)

Panel Thickness: 13mm