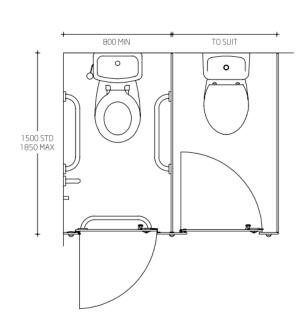

#### **Dimensions**

Overall Height: 2000mm with cut-outs to door height

Door Height: Curved top, height to suit client's requirements

Widths: from 700mm Floor Clearance: 150mm

Depth: 1500mm standard (see quote for depth allowed)