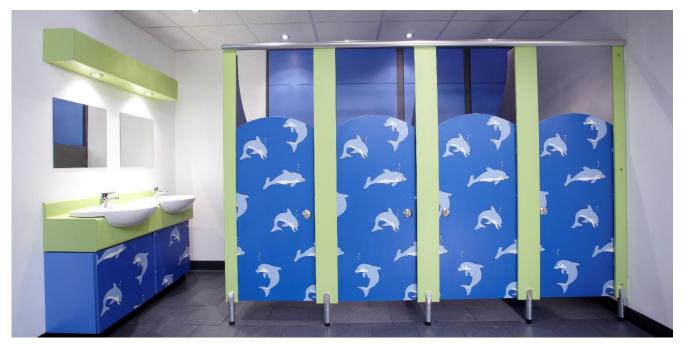

### Junior SGL

A bright, robust and practical cubicle range with curved doors and divisions for teacher supervision. Junior SGL is available in a variety of panel height options to suit keystage and privacy requirements.

Offering high levels of strength with integral structural headrail and aluminium hardware, Junior SGL is manufactured from Solid Grade Laminate to give ultimate durability.

designers and manufacturers of exemplary washroom systems

#### **Pilasters/Divisions/Doors**

Core/Face: Solid grade laminate with colour finish to both sides giving 13mm

nominal thickness

Edge: Polished and radiused

Colour: From the Dunhams colour selector

Panel Detail: Curved top door and sweeping cut-out to divisions

#### **Options**

Panel Finishes: Extra cost options include our Grafix range of patterns to cubicle doors. Alternative laminate finishes/patterns to those offered on the Dunhams colour selected can also be sourced to meet your requirements