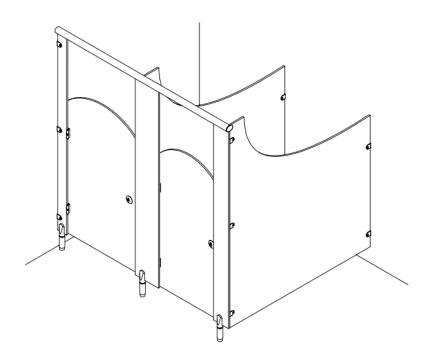

# **Technical Drawings**

designers and manufacturers of exemplary washroom systems

call 01603 424855 fax 01603 413336 email info@dunhamsofnorwich.co.uk

Dunhams Washroom Systems The Granary School Road Neatishead Norwich NR12 8BU

#### **Pilasters/Divisions/Doors**

Core/Face: Solid grade laminate with colour finish to both sides giving 13mm

nominal thickness

Edge: Polished and radiused

Colour: From the Dunhams colour selector

Panel Detail: Curved top door and sweeping cut-out to divisions

#### **Dimensions**

Overall Height: 2000mm with cut-outs to door height

Door Height: Curved top, height to suit client's requirements

Widths: from 700mm Floor Clearance: 150mm

Depth: 1500mm standard (see quote for depth allowed)