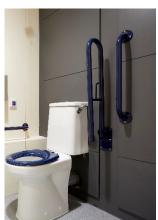

# SGL Duct Systems

Our highly versatile duct systems are manufactured bespoke to each project. Primarily used to conceal plumbing, Duct Systems provide a hygienic, stylish and tidy solution to your washroom requirements. Removable panels offer easy access for maintenance works.

Our standard offering of SGL panels to all education environments means you can be assured of a product that will last and with our Duct+ pre-framed option we can offer super fast installations.

designers and manufacturers of exemplary washroom systems