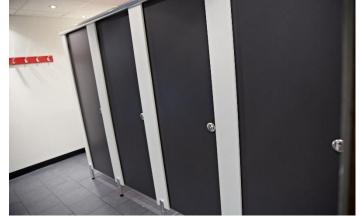

### Classic

An attractive and highly flexible modular system, Classic offers a robust solution to any dry area washroom. Panels are faced with durable high pressure laminate and finished with a matching impact resistant lipping creating a great value solution for a vast range of applications.

Classic uses our exclusive range of high quality polished aluminium hardware for unrivalled durability in the washroom environment.

designers and manufacturers of exemplary washroom systems

call 01603 424855 fax 01603 413336 email info@dunhamsofnorwich.co.uk