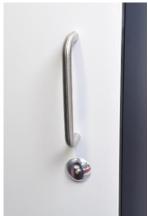

#### Hardware

All fittings manufactured from high quality polished aluminium

Pedestals: Sturdy, solid rolled design with adjustable height to accommodate

uneven floors

Hinges: High strength insert with anti-breakout sleeve and self-closing cams Indicator Bolt : Easy slide action lock with integrated buffer and

emergency door release facility

Partition Fixing: Partitions secured with aluminium D brackets and stainless steel

bolt-thru fixings

Headrail: D section headrail for maximum strength Coat Hook: Matching coat hook, 1 per cubicle