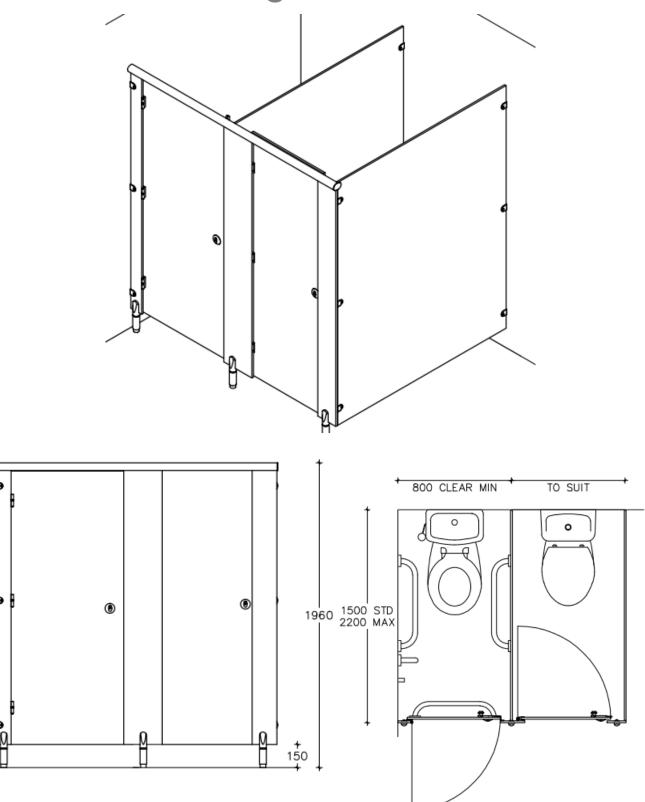

#### **Dimensions**

Overall Height: 1960mm Widths: from 700mm Floor Clearance: 150mm

Depth: 1500mm standard (see quote for depth allowed)

Panel Thickness 18mm

designers and manufacturers of exemplary washroom systems

# **Technical Drawings**

designers and manufacturers of exemplary washroom systems

call 01603 424855 fax 01603 413336 email info@dunhamsofnorwich.co.uk

Dunhams Washroom Systems The Granary School Road Neatishead Norwich NR12 8BU