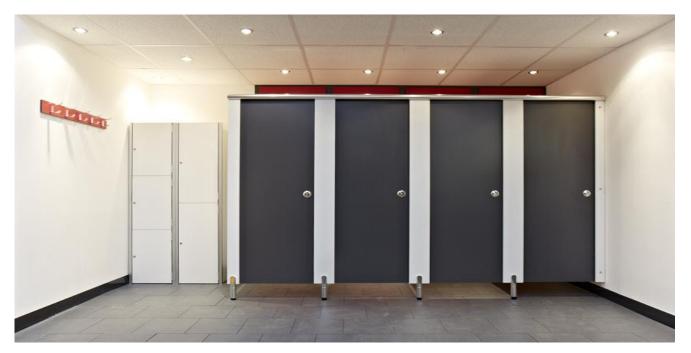

### Classic

An attractive and highly flexible modular system, Classic offers a robust solution to any dry area washroom. Panels are faced with durable high pressure laminate and finished with a matching impact resistant lipping creating a great value solution for a vast range of applications.

Classic uses our exclusive range of high quality polished aluminium hardware for unrivalled durability in the washroom environment.

designers and manufacturers of exemplary washroom systems

call 01603 424855 fax 01603 413336 email info@dunhamsofnorwich.co.uk