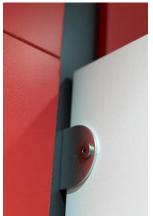

#### Hardware

All fittings manufactured from high quality polished aluminium

Pedestals: Sturdy, solid rolled design with adjustable height to accommodate

uneven floors

Hinges: High strength insert with anti-breakout sleeve and self-closing cams Indicator Bolt : Easy slide action lock with integrated buffer and

emergency door release facility

Partition Fixing: Partitions secured with aluminium D brackets and stainless steel

bolt-thru fixings

Headrail: D section headrail for maximum strength Coat Hook: Matching coat hook, 1 per cubicle