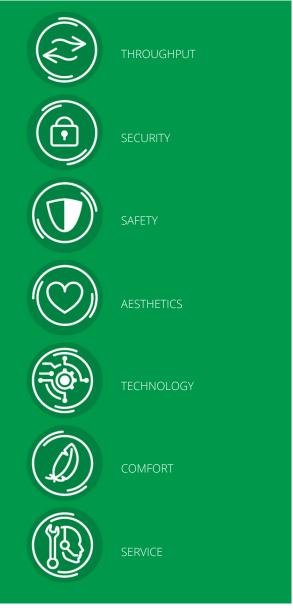

## You can level up in any of these categories:

## LEVEL UP

If our standard specifications do not quite suit your needs, we open up opportunities for you to 'Level Up' where it counts most. You can also do this according to your most motivating value driver.

The specification table shows you our standard product options, and to the right of these, you can easily see, and consider, any compatible 'Level Up' options for finetuning the Speedlane Compact.