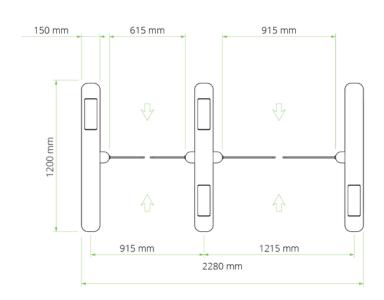

## TECHNICAL SPECIFICATIONS

|                 | THROUGHPUT                  | STANDARD                                                                         | LEVEL UP OPTIONS                                                                            |
|-----------------|-----------------------------|----------------------------------------------------------------------------------|---------------------------------------------------------------------------------------------|
|                 | Throughput                  | 20 - 30 People per minute                                                        |                                                                                             |
|                 | Cabinet Width               | 150 mm                                                                           |                                                                                             |
|                 | Cabinet Height              | 990 mm                                                                           |                                                                                             |
|                 | Cabinet Length              | 1200 mm                                                                          |                                                                                             |
|                 | Passage Width               | 615 mm                                                                           | Wide: 915 mm                                                                                |
|                 | Overall Lane Width          | 1065 mm (for a single lane)                                                      | Wide: 1365 mm                                                                               |
|                 | Wing / Barrier Height       | 890 mm                                                                           | High: 1800 mm                                                                               |
|                 | SECURITY                    | STANDARD                                                                         | LEVEL UP OPTIONS                                                                            |
|                 | Unauthorised User Detection | Complete sensor set                                                              |                                                                                             |
|                 | Booking Signal              | Adjustable booking signal                                                        |                                                                                             |
|                 | Sound Alarm                 | Sound module                                                                     |                                                                                             |
|                 | Tailgating Detection        | Standard Range                                                                   |                                                                                             |
|                 | SAFETY                      | STANDARD                                                                         | LEVEL UP OPTIONS                                                                            |
|                 | Fail Safe Operation         | In case of power outage                                                          |                                                                                             |
|                 | Fire Alarm Connection       | Emergency egress settings depending on local regulations and or customer request |                                                                                             |
|                 | Safety Sensors              | Complete sensor set                                                              |                                                                                             |
| $(\bigcirc)$    | AESTHETICS                  | STANDARD                                                                         | LEVEL UP OPTIONS                                                                            |
|                 | Cabinet Material            | Stainless steel                                                                  |                                                                                             |
|                 | Cabinet Colour              | Standard stainless steel                                                         | Other Colours: On special request                                                           |
|                 |                             |                                                                                  | Branding: On special request                                                                |
|                 | TECHNOLOGY                  | STANDARD                                                                         | LEVEL UP OPTIONS                                                                            |
|                 | Power Supply                | 110-240 VAC, 50 / 60 Hz                                                          | INTEGRATION OPPORTUNITIES:                                                                  |
|                 | Operating Power             | 60W                                                                              | <ul><li>Lifeline Boost Mount (3 options)</li><li>BoonTouch External Control Panel</li></ul> |
|                 | Operating Temperature       | -15°C to +50°C                                                                   | (up to 6 lanes)                                                                             |
|                 | Weight                      | 100 kg                                                                           |                                                                                             |
|                 | Access Control Systems      | Dry contacts for virtually any access control device                             |                                                                                             |
|                 | Card Reader Mount           | Under the top of the cabinet. Max. dimensions: 90 x 200 x 70 mm (W x L x H)      |                                                                                             |
| $(\mathcal{Q})$ | COMFORT                     | STANDARD                                                                         | LEVEL UP OPTIONS                                                                            |
|                 | Disabled Access             | Wide passage width option suitable for disabled access                           | Winglock Swing access gate<br>Passage width 915 mm                                          |
|                 | Intuition                   | Feedback signals / Intuitive symbol design                                       |                                                                                             |
|                 | Stand-by Power Consumption  | Stationary 50W                                                                   |                                                                                             |

## TECHNICAL DIMENSIONS