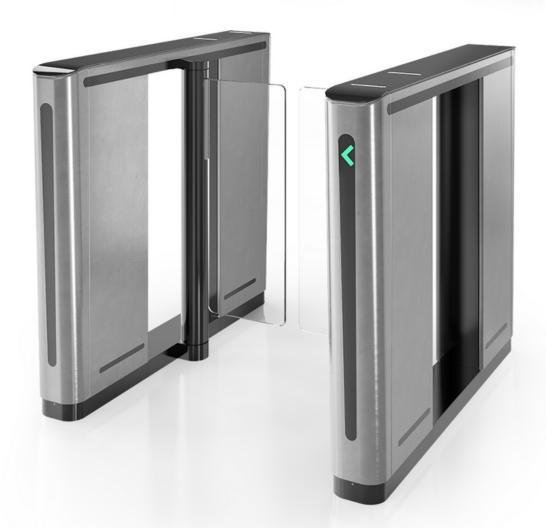

## PREMIUM MINIMALISM AND STYLISH SOPHISTICATION

The Speedlane Compact has been designed with simplicity and sophistication in mind. The minimalist lines of the cabinets fit into almost any area without drawing unnecessary attention to themselves.

### **KEY FEATURES**

- Intuitive user guidance
- Tailgating, safety and object detection sensor sets, as standard
- Easy installation
- Generous interior space cabinet for flexible ACS integration
- Premium quality materials
- Smooth, swing motion glass barriers
- Short V-shaped cabinet with ergonomic design and small footprint
- Flexible lane configurations (including a wide lane for disabled and large object access)
- Universally understood and proven display symbols
- Additional flexible options available to fine-tune or 'Level Up'