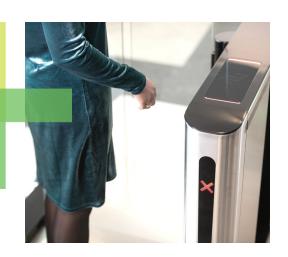

## **OVERVIEW**

The Speedlane Compact is a trendy and functional addition to increasing security levels in your valuable area. Ease of efficiency in moving people safely onto the next point of their journey is in no way compromised by this speed gate's small footprint. Advanced algorithms and technology ensure smooth and accurate passage.

Contoured cabinets, position and operation of directional LED lights guide even an untrained user through the passage with pleasant ease. However, as simple as the product is to use, the premium integrated technology still offers excellent tailgating detection and safety sensors as standard features.

## UNCOMPLICATED EASY AND EFFECTIVE

The Speedlane Compact has one word which resonates so perfectly with it - ease. Ease of integration with many access control systems and technology provides a lot of flexibility when considering adding it to your total security solution.