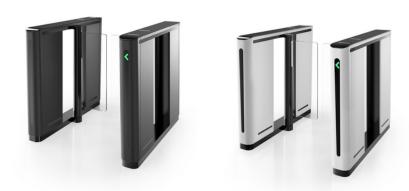

## PREMIUM MINIMALISM AND STYLISH SOPHISTICATION

The Speedlane Compact has been designed with simplicity and sophistication in mind. The minimalist lines of the cabinets fit into almost any area without drawing unnecessary attention to themselves.

### **KEY FEATURES**

- Intuitive user guidance
- Tailgating, safety and object detection sensor sets, as standard
- Easy installation
- Generous interior space cabinet for flexible ACS integration
- Premium quality materials
- Smooth, swing motion glass barriers
- Short V-shaped cabinet with ergonomic design and small footprint
- Flexible lane configurations (including a wide lane for disabled and large object access)
- Universally understood and proven display symbols
- Additional flexible options available to fine-tune or 'Level Up'