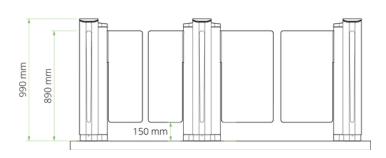

## TECHNICAL SPECIFICATIONS

|                 | THROUGHPUT                  | STANDARD                                                                         | LEVEL UP OPTIONS                                                                            |
|-----------------|-----------------------------|----------------------------------------------------------------------------------|---------------------------------------------------------------------------------------------|
|                 | Throughput                  | 20 - 30 People per minute                                                        |                                                                                             |
|                 | Cabinet Width               | 150 mm                                                                           |                                                                                             |
|                 | Cabinet Height              | 990 mm                                                                           |                                                                                             |
|                 | Cabinet Length              | 1200 mm                                                                          |                                                                                             |
|                 | Passage Width               | 615 mm                                                                           | Wide: 915 mm                                                                                |
|                 | Overall Lane Width          | 1065 mm (for a single lane)                                                      | Wide: 1365 mm                                                                               |
|                 | Wing / Barrier Height       | 890 mm                                                                           | High: 1800 mm                                                                               |
|                 | SECURITY                    | STANDARD                                                                         | LEVEL UP OPTIONS                                                                            |
|                 | Unauthorised User Detection | Complete sensor set                                                              |                                                                                             |
|                 | Booking Signal              | Adjustable booking signal                                                        |                                                                                             |
|                 | Sound Alarm                 | Sound module                                                                     |                                                                                             |
|                 | Tailgating Detection        | Standard Range                                                                   |                                                                                             |
|                 | SAFETY                      | STANDARD                                                                         | LEVEL UP OPTIONS                                                                            |
|                 | Fail Safe Operation         | In case of power outage                                                          |                                                                                             |
|                 | Fire Alarm Connection       | Emergency egress settings depending on local regulations and or customer request |                                                                                             |
|                 | Safety Sensors              | Complete sensor set                                                              |                                                                                             |
| $(\bigcirc)$    | AESTHETICS                  | STANDARD                                                                         | LEVEL UP OPTIONS                                                                            |
|                 | Cabinet Material            | Stainless steel                                                                  |                                                                                             |
|                 | Cabinet Colour              | Standard stainless steel                                                         | Other Colours: On special request                                                           |
|                 |                             |                                                                                  | Branding: On special request                                                                |
|                 | TECHNOLOGY                  | STANDARD                                                                         | LEVEL UP OPTIONS                                                                            |
|                 | Power Supply                | 110-240 VAC, 50 / 60 Hz                                                          | INTEGRATION OPPORTUNITIES:                                                                  |
|                 | Operating Power             | 60W                                                                              | <ul><li>Lifeline Boost Mount (3 options)</li><li>BoonTouch External Control Panel</li></ul> |
|                 | Operating Temperature       | -15°C to +50°C                                                                   | (up to 6 lanes)                                                                             |
|                 | Weight                      | 100 kg                                                                           |                                                                                             |
|                 | Access Control Systems      | Dry contacts for virtually any access control device                             |                                                                                             |
|                 | Card Reader Mount           | Under the top of the cabinet. Max. dimensions: 90 x 200 x 70 mm (W x L x H)      |                                                                                             |
| $(\mathcal{Q})$ | COMFORT                     | STANDARD                                                                         | LEVEL UP OPTIONS                                                                            |
|                 | Disabled Access             | Wide passage width option suitable for disabled access                           | Winglock Swing access gate<br>Passage width 915 mm                                          |
|                 | Intuition                   | Feedback signals / Intuitive symbol design                                       |                                                                                             |
|                 | Stand-by Power Consumption  | Stationary 50W                                                                   |                                                                                             |

## TECHNICAL DIMENSIONS