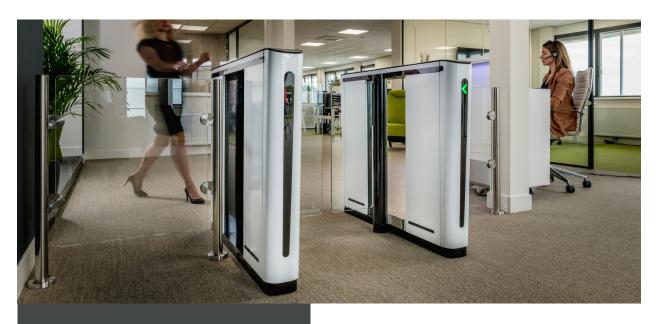

## PREMIUM MINIMALISM AND STYLISH SOPHISTICATION

The Speedlane Compact has been designed with simplicity and sophistication in mind. The minimalist lines of the cabinets fit into almost any area without drawing unnecessary attention to themselves.

Contoured cabinets, position and operation of directional LED lights guide even an untrained user through the passage with pleasant ease. However, as simple as the product is to use, the premium integrated technology still offers excellent tailgating detection and safety sensors as standard features.

## UNCOMPLICATED EASY AND EFFECTIVE

The Speedlane Compact has one word which resonates so perfectly with it - ease. Ease of integration with many access control systems and technology provides a lot of flexibility when considering adding it to your total security solution.