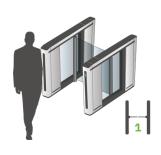

## TECHNICAL SPECIFICATIONS

|                 | THROUGHPUT                  | STANDARD                                                                         | LEVEL UP OPTIONS                                                                            |
|-----------------|-----------------------------|----------------------------------------------------------------------------------|---------------------------------------------------------------------------------------------|
|                 | Throughput                  | 20 - 30 People per minute                                                        |                                                                                             |
|                 | Cabinet Width               | 150 mm                                                                           |                                                                                             |
|                 | Cabinet Height              | 990 mm                                                                           |                                                                                             |
|                 | Cabinet Length              | 1200 mm                                                                          |                                                                                             |
|                 | Passage Width               | 615 mm                                                                           | Wide: 915 mm                                                                                |
|                 | Overall Lane Width          | 1065 mm (for a single lane)                                                      | Wide: 1365 mm                                                                               |
|                 | Wing / Barrier Height       | 890 mm                                                                           | High: 1800 mm                                                                               |
|                 | SECURITY                    | STANDARD                                                                         | LEVEL UP OPTIONS                                                                            |
|                 | Unauthorised User Detection | Complete sensor set                                                              |                                                                                             |
|                 | Booking Signal              | Adjustable booking signal                                                        |                                                                                             |
|                 | Sound Alarm                 | Sound module                                                                     |                                                                                             |
|                 | Tailgating Detection        | Standard Range                                                                   |                                                                                             |
|                 | SAFETY                      | STANDARD                                                                         | LEVEL UP OPTIONS                                                                            |
|                 | Fail Safe Operation         | In case of power outage                                                          |                                                                                             |
|                 | Fire Alarm Connection       | Emergency egress settings depending on local regulations and or customer request |                                                                                             |
|                 | Safety Sensors              | Complete sensor set                                                              |                                                                                             |
| $(\bigcirc)$    | AESTHETICS                  | STANDARD                                                                         | LEVEL UP OPTIONS                                                                            |
|                 | Cabinet Material            | Stainless steel                                                                  |                                                                                             |
|                 | Cabinet Colour              | Standard stainless steel                                                         | Other Colours: On special request                                                           |
|                 |                             |                                                                                  | Branding: On special request                                                                |
|                 | TECHNOLOGY                  | STANDARD                                                                         | LEVEL UP OPTIONS                                                                            |
|                 | Power Supply                | 110-240 VAC, 50 / 60 Hz                                                          | INTEGRATION OPPORTUNITIES:                                                                  |
|                 | Operating Power             | 60W                                                                              | <ul><li>Lifeline Boost Mount (3 options)</li><li>BoonTouch External Control Panel</li></ul> |
|                 | Operating Temperature       | -15°C to +50°C                                                                   | (up to 6 lanes)                                                                             |
|                 | Weight                      | 100 kg                                                                           |                                                                                             |
|                 | Access Control Systems      | Dry contacts for virtually any access control device                             |                                                                                             |
|                 | Card Reader Mount           | Under the top of the cabinet. Max. dimensions: 90 x 200 x 70 mm (W x L x H)      |                                                                                             |
| $(\mathcal{Q})$ | COMFORT                     | STANDARD                                                                         | LEVEL UP OPTIONS                                                                            |
|                 | Disabled Access             | Wide passage width option suitable for disabled access                           | Winglock Swing access gate<br>Passage width 915 mm                                          |
|                 | Intuition                   | Feedback signals / Intuitive symbol design                                       |                                                                                             |
|                 | Stand-by Power Consumption  | Stationary 50W                                                                   |                                                                                             |

## TECHNICAL DIMENSIONS