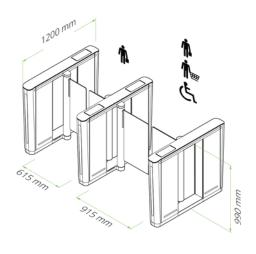

## TECHNICAL SPECIFICATIONS

|                 | THROUGHPUT                  | STANDARD                                                                         | LEVEL UP OPTIONS                                                                            |
|-----------------|-----------------------------|----------------------------------------------------------------------------------|---------------------------------------------------------------------------------------------|
|                 | Throughput                  | 20 - 30 People per minute                                                        |                                                                                             |
|                 | Cabinet Width               | 150 mm                                                                           |                                                                                             |
|                 | Cabinet Height              | 990 mm                                                                           |                                                                                             |
|                 | Cabinet Length              | 1200 mm                                                                          |                                                                                             |
|                 | Passage Width               | 615 mm                                                                           | Wide: 915 mm                                                                                |
|                 | Overall Lane Width          | 1065 mm (for a single lane)                                                      | Wide: 1365 mm                                                                               |
|                 | Wing / Barrier Height       | 890 mm                                                                           | High: 1800 mm                                                                               |
|                 | SECURITY                    | STANDARD                                                                         | LEVEL UP OPTIONS                                                                            |
|                 | Unauthorised User Detection | Complete sensor set                                                              |                                                                                             |
|                 | Booking Signal              | Adjustable booking signal                                                        |                                                                                             |
|                 | Sound Alarm                 | Sound module                                                                     |                                                                                             |
|                 | Tailgating Detection        | Standard Range                                                                   |                                                                                             |
|                 | SAFETY                      | STANDARD                                                                         | LEVEL UP OPTIONS                                                                            |
|                 | Fail Safe Operation         | In case of power outage                                                          |                                                                                             |
|                 | Fire Alarm Connection       | Emergency egress settings depending on local regulations and or customer request |                                                                                             |
|                 | Safety Sensors              | Complete sensor set                                                              |                                                                                             |
| $(\bigcirc)$    | AESTHETICS                  | STANDARD                                                                         | LEVEL UP OPTIONS                                                                            |
|                 | Cabinet Material            | Stainless steel                                                                  |                                                                                             |
|                 | Cabinet Colour              | Standard stainless steel                                                         | Other Colours: On special request                                                           |
|                 |                             |                                                                                  | Branding: On special request                                                                |
|                 | TECHNOLOGY                  | STANDARD                                                                         | LEVEL UP OPTIONS                                                                            |
|                 | Power Supply                | 110-240 VAC, 50 / 60 Hz                                                          | INTEGRATION OPPORTUNITIES:                                                                  |
|                 | Operating Power             | 60W                                                                              | <ul><li>Lifeline Boost Mount (3 options)</li><li>BoonTouch External Control Panel</li></ul> |
|                 | Operating Temperature       | -15°C to +50°C                                                                   | (up to 6 lanes)                                                                             |
|                 | Weight                      | 100 kg                                                                           |                                                                                             |
|                 | Access Control Systems      | Dry contacts for virtually any access control device                             |                                                                                             |
|                 | Card Reader Mount           | Under the top of the cabinet. Max. dimensions: 90 x 200 x 70 mm (W x L x H)      |                                                                                             |
| $(\mathcal{Q})$ | COMFORT                     | STANDARD                                                                         | LEVEL UP OPTIONS                                                                            |
|                 | Disabled Access             | Wide passage width option suitable for disabled access                           | Winglock Swing access gate<br>Passage width 915 mm                                          |
|                 | Intuition                   | Feedback signals / Intuitive symbol design                                       |                                                                                             |
|                 | Stand-by Power Consumption  | Stationary 50W                                                                   |                                                                                             |

## TECHNICAL DIMENSIONS