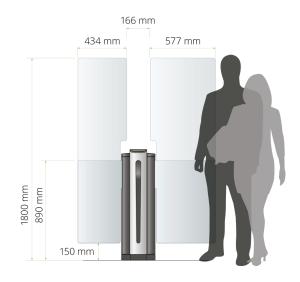

## TECHNICAL SPECIFICATIONS

|                 | THROUGHPUT                  | STANDARD                                                                         | LEVEL UP OPTIONS                                                                            |
|-----------------|-----------------------------|----------------------------------------------------------------------------------|---------------------------------------------------------------------------------------------|
|                 | Throughput                  | 20 - 30 People per minute                                                        |                                                                                             |
|                 | Cabinet Width               | 150 mm                                                                           |                                                                                             |
|                 | Cabinet Height              | 990 mm                                                                           |                                                                                             |
|                 | Cabinet Length              | 1200 mm                                                                          |                                                                                             |
|                 | Passage Width               | 615 mm                                                                           | Wide: 915 mm                                                                                |
|                 | Overall Lane Width          | 1065 mm (for a single lane)                                                      | Wide: 1365 mm                                                                               |
|                 | Wing / Barrier Height       | 890 mm                                                                           | High: 1800 mm                                                                               |
|                 | SECURITY                    | STANDARD                                                                         | LEVEL UP OPTIONS                                                                            |
|                 | Unauthorised User Detection | Complete sensor set                                                              |                                                                                             |
|                 | Booking Signal              | Adjustable booking signal                                                        |                                                                                             |
|                 | Sound Alarm                 | Sound module                                                                     |                                                                                             |
|                 | Tailgating Detection        | Standard Range                                                                   |                                                                                             |
|                 | SAFETY                      | STANDARD                                                                         | LEVEL UP OPTIONS                                                                            |
|                 | Fail Safe Operation         | In case of power outage                                                          |                                                                                             |
|                 | Fire Alarm Connection       | Emergency egress settings depending on local regulations and or customer request |                                                                                             |
|                 | Safety Sensors              | Complete sensor set                                                              |                                                                                             |
| $(\bigcirc)$    | AESTHETICS                  | STANDARD                                                                         | LEVEL UP OPTIONS                                                                            |
|                 | Cabinet Material            | Stainless steel                                                                  |                                                                                             |
|                 | Cabinet Colour              | Standard stainless steel                                                         | Other Colours: On special request                                                           |
|                 |                             |                                                                                  | Branding: On special request                                                                |
|                 | TECHNOLOGY                  | STANDARD                                                                         | LEVEL UP OPTIONS                                                                            |
|                 | Power Supply                | 110-240 VAC, 50 / 60 Hz                                                          | INTEGRATION OPPORTUNITIES:                                                                  |
|                 | Operating Power             | 60W                                                                              | <ul><li>Lifeline Boost Mount (3 options)</li><li>BoonTouch External Control Panel</li></ul> |
|                 | Operating Temperature       | -15°C to +50°C                                                                   | (up to 6 lanes)                                                                             |
|                 | Weight                      | 100 kg                                                                           |                                                                                             |
|                 | Access Control Systems      | Dry contacts for virtually any access control device                             |                                                                                             |
|                 | Card Reader Mount           | Under the top of the cabinet. Max. dimensions: 90 x 200 x 70 mm (W x L x H)      |                                                                                             |
| $(\mathcal{Q})$ | COMFORT                     | STANDARD                                                                         | LEVEL UP OPTIONS                                                                            |
|                 | Disabled Access             | Wide passage width option suitable for disabled access                           | Winglock Swing access gate<br>Passage width 915 mm                                          |
|                 | Intuition                   | Feedback signals / Intuitive symbol design                                       |                                                                                             |
|                 | Stand-by Power Consumption  | Stationary 50W                                                                   |                                                                                             |

## TECHNICAL DIMENSIONS