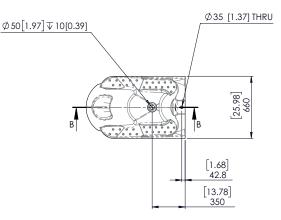

# **Special Notes**

'Water-in' and 'waste-out' through either floor or rear of the unit, negating the need for sub-floor access.

Ensure the protective covering along unit's base is removed prior to installation. Failure to do so will void warranty.