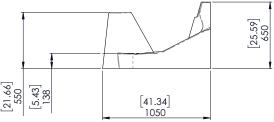

# Weight / Size

Net: 40lbs/18kg Gross: 46lbs/21kg

Carton Size (mm) / Inches (L:1070) x (W720) x (H:680) L42.11 x W28.35 x H26.77