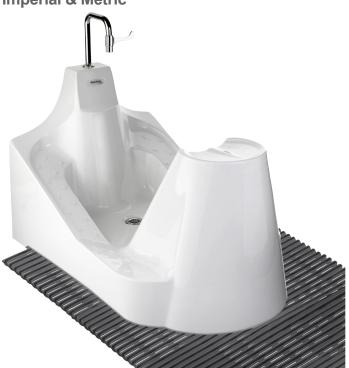

#### Illustrated

WuduMate Classic

Product Code: WM-CLAS

#### Colour

White as standard Product code: WM-CLAS-WHT

#### **Material**

Sanitary-grade, reinforced acrylic