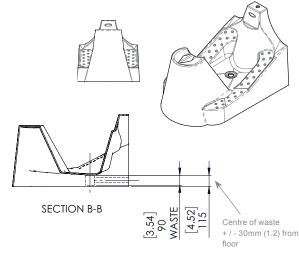

# **Special Notes**

'Water-in' and 'waste-out' through either floor or rear of the unit, negating the need for sub-floor access.

Ensure the protective covering along unit's base is removed prior to installation. Failure to do so will void warranty.