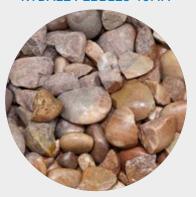

**OYSTER PEARL PEBBLES 20MM** 

**SCOTTISH PEBBLES 30MM** 

**RYDALE PEBBLES 40MM** 

WHITE COBBLES 40-90MM

**SCOTTISH COBBLES 40-80MM** 

**HIGHLAND COBBLES 75-100MM** 