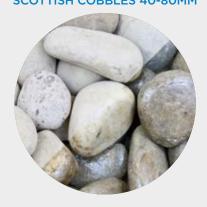

**OYSTER PEARL PEBBLES 20MM** 

**SCOTTISH PEBBLES 30MM** 

**RYDALE PEBBLES 40MM** 

WHITE COBBLES 40-90MM

**SCOTTISH COBBLES 40-80MM** 

**HIGHLAND COBBLES 75-100MM** 