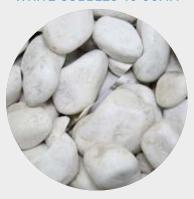

**OYSTER PEARL PEBBLES 20MM** 

**SCOTTISH PEBBLES 30MM** 

**RYDALE PEBBLES 40MM** 

WHITE COBBLES 40-90MM

**SCOTTISH COBBLES 40-80MM** 

**HIGHLAND COBBLES 75-100MM** 