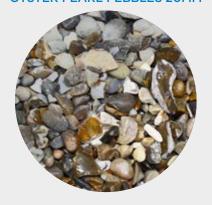

**OYSTER PEARL PEBBLES 20MM** 

**SCOTTISH PEBBLES 30MM** 

**RYDALE PEBBLES 40MM** 

WHITE COBBLES 40-90MM

**SCOTTISH COBBLES 40-80MM** 

**HIGHLAND COBBLES 75-100MM** 