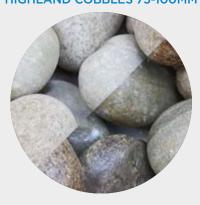

**OYSTER PEARL PEBBLES 20MM** 

**SCOTTISH PEBBLES 30MM** 

**RYDALE PEBBLES 40MM** 

WHITE COBBLES 40-90MM

**SCOTTISH COBBLES 40-80MM** 

**HIGHLAND COBBLES 75-100MM** 