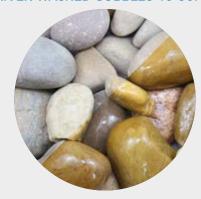

**OYSTER PEARL PEBBLES 20MM** 

**SCOTTISH PEBBLES 30MM** 

**RYDALE PEBBLES 40MM** 

WHITE COBBLES 40-90MM

**SCOTTISH COBBLES 40-80MM** 

**HIGHLAND COBBLES 75-100MM** 