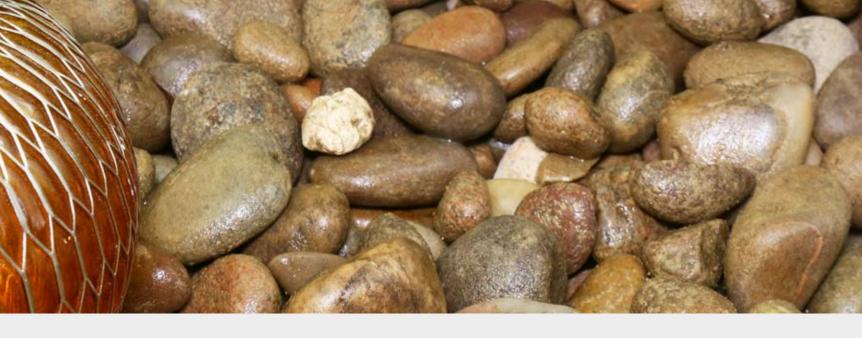

## PACKED COBBLES & PEBBLES

Naturally rounded and tumbled pebbles and cobbles, offer a smooth texture to landscape design and a serene quality to water features. The diverse colour selection add a natural effect to compliment any garden design.

Sizes available

(56 large poly bags per pallet)

To find out more about our range of PACKED PRODUCTS and the best solution for your project call **03444 63 64 65** 

**TWEED PEBBLES 20MM** 

**RIVER WASHED COBBLES 40-90MM** 