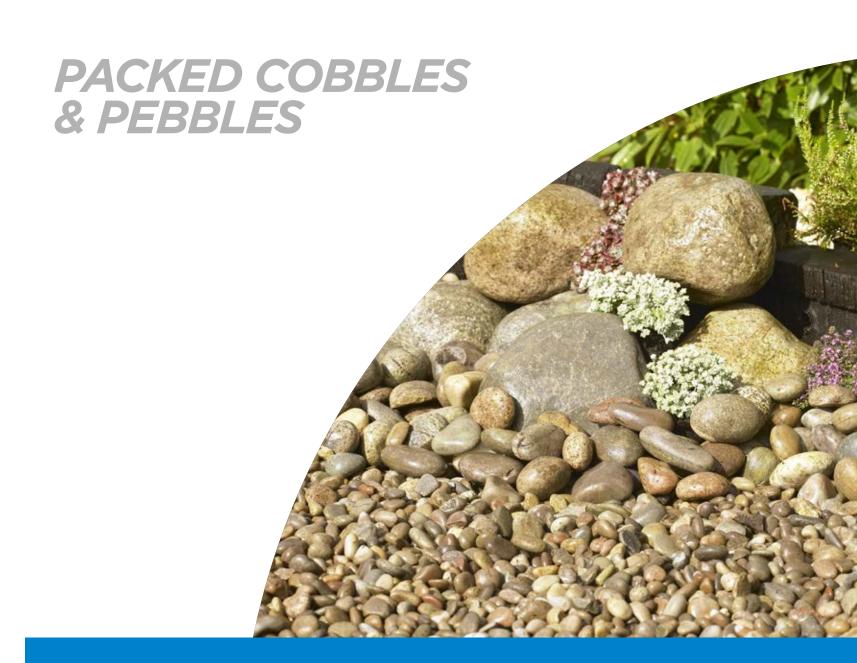

## PACKED COBBLES & PEBBLES

Naturally rounded and tumbled pebbles and cobbles, offer a smooth texture to landscape design and a serene quality to water features. The diverse colour selection add a natural effect to compliment any garden design.