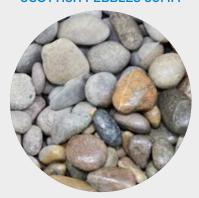

**OYSTER PEARL PEBBLES 20MM** 

**SCOTTISH PEBBLES 30MM** 

**RYDALE PEBBLES 40MM** 

WHITE COBBLES 40-90MM

**SCOTTISH COBBLES 40-80MM** 

**HIGHLAND COBBLES 75-100MM** 