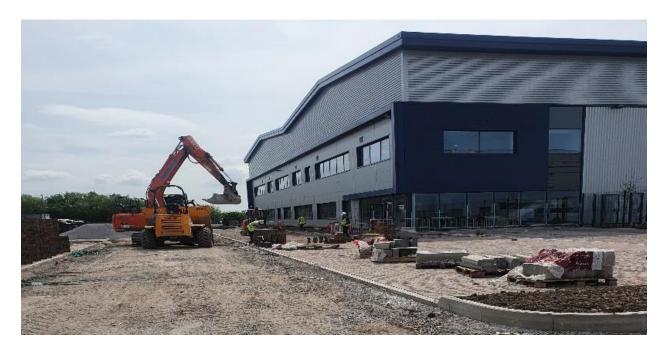

### Overview

Construction of two new industrial units with access roads, parking and pathways.

Delivery Partner Drumlisch Limited.

Supply Period May 2022.

### Construction

Incinerator Bottom Ash Aggregate (IBAA) was supplied from our Blue Phoenix Severnside plant in Bristol. IBAA/LB Type 1 Subbase was supplied across the site at an average depth of 150mm to 200mm, which was overlayed by 200mm asphalt on the roads, 100mm on the pathways and 225mm of concrete on the structural platform.