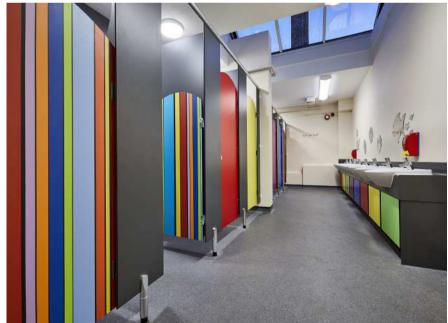

# **Washroom Colour Selector**

Cubicles | Duct Systems | Vanity Units | Washtroughs

# Plains, Patterns and Woodgrains

A carefully curated selection of bold, pastel, woodgrain and patterned hues, to enhance any washroom space.