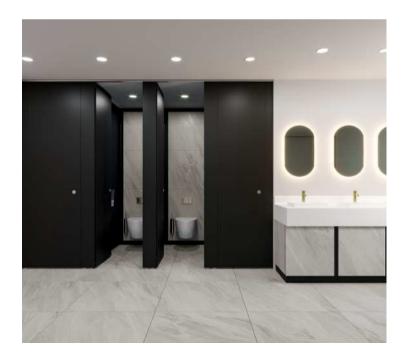

bicles | Duct Systems | Vanity Units | Washtroughs

# Plains, Patterns and Woodgrains

A carefully curated selection of bold, pastel, woodgrain and patterned hues, to enhance any washroom space.



#### **Further Information**

Celeste

**LRV 73** 

Notice – colour appearance may vary from this printed swatch, we offer a 48hr sample service, and recommend you order samples of the colours you are interested in to give an accurate colour match.

To order samples:

Visit: www.dunhamswashrooms.com

Call: **01603 424855** 

Email: info@dunhamswashrooms.com



All finishes benefit from a Sanitized® antibacterial treatment that eliminates 99.9% of the bacteria.

Sanitized

More than clean

\*excluding Grafix range

#### Panels & Vanity Colours

# Woodgrains















# **Textures**











#### Extra Cost Option - Screen Print Designs

### **Grafix**

Exclusive and vibrant designs bring fun to kids washrooms. Our designs are embedded in the panel at fabrication stage to ensure the highest level of durability.















Note: Grafix designs incur extra costs over standard finishes. Grafix designs are only available in SGL material

# **Panel Performance Options**

# High Pressure Laminate (HPL)

- For dry environments // light to medium traffic areas
- 0.8mm high pressure laminate bonded to moisture resistant 16mm particleboard core to give nominal 18mm panel thickness
- Edges lipped in mathing 2mm impact resistant APS

# Solid Grade Laminate (SGL)

- For wet and dry use//suitable for high traffic environments//impervious to water
- Nominal 13mm panel thickness//solid