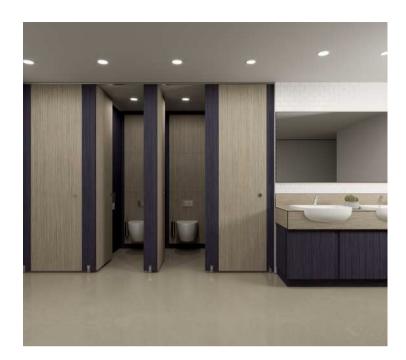

Cubicles | Duct Systems | Vanity Units | Washtroughs

# Plains, Patterns and Woodgrains

A carefully curated selection of bold, pastel, woodgrain and patterned hues, to enhance any washroom space.



#### **Further Information**

Celeste

**LRV 73** 

Notice – colour appearance may vary from this printed swatch, we offer a 48hr sample service, and recommend you order samples of the colours you are interested in to give an accurate colour match.

To order samples:

Visit: www.dunhamswashrooms.com

Call: **01603 424855** 

Email: info@dunhamswashrooms.com



All finishes benefit from a Sanitized® antibacterial treatment that eliminates 99.9% of the bacteria.

Sanitized

More than clean

\*excluding Grafix range

#### Panels & Vanity Colours

# Woodgrains















# **Textures**











#### Extra Cost Option - Screen Print Designs

### **Grafix**

Exclusive and vibrant designs bring fun to kids washrooms. Our designs are embedded in the panel at fabrication stage to ensure the highest level of durability.















Note: Grafix designs incur extra costs over standard finishes. Grafix designs are only available in SGL material

# **Panel Performance Options**

# High Pressure Laminate (HPL)

- For dry environments // light to medium traffic areas
- 0.8mm high pressure laminate bonded to moisture resistant 16mm particleboard core to give nominal 18mm panel thickness
- Edges lipped in mathing 2mm impact resistant APS

# Solid Grade Laminate (SGL)

- For wet and dry use//suitable for high traffic environments//impervious to water
- Nominal 13mm panel thickness//soli