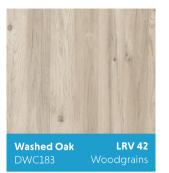

# **Washroom Colour Selector**

Cubicles | Duct Systems | Vanity Units | Washtroughs

# Plains, Patterns and Woodgrains

A carefully curated selection of bold, pastel, woodgrain and patterned hues, to enhance any washroom space.



#### **Further Information**

Celeste

**LRV 73** 

Notice – colour appearance may vary from this printed swatch, we offer a 48hr sample service, and recommend you order samples of the colours you are interested in to give an accurate colour match.

To order samples:

Visit: www.dunhamswashrooms.com

Call: **01603 424855** 

Email: info@dunhamswashrooms.com



All finishes benefit from a Sanitized® antibacterial treatment that eliminates 99.9% of the bacteria.

Sanitized

More than clean

\*excluding Grafix range

#### Panels & Vanity Colours

# Woodgrains















# **Textures**











#### Extra Cost Option - Screen Print Designs

### **Grafix**

Exclusive and vibrant designs bring fun to kids washrooms. Our designs are embedded in the panel at fabrication stage to ensure the highest level of durability.















Note: Grafix designs incur extra costs over standard finishes. Grafix designs are only available in SGL material

# **Panel Performance Options**

# High Pressure Laminate (HPL)

- For dry environments // light to medium traffic areas
- 0.8mm high pressure laminate bonded to moisture resistant 16mm particleboard core to give nominal 18mm panel thickness
- Edges lipped in mathing 2mm impact resistant APS

# Solid Grade Laminate (SGL)

- For wet and dry use//suitable for high traffic environments//impervious to water