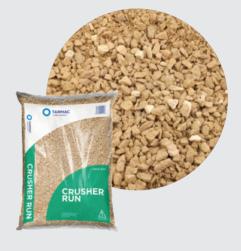

## **CRUSHER RUN**

A combination of crushed rock and stone dust to create a very lowvoid content sub base aggregate. Available in 20mm and 40mm