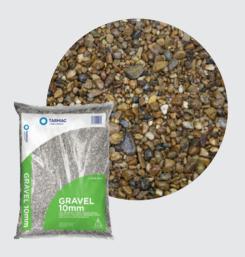

### **GRAVEL**

Manufactured specifically for building use and general construction work such as drainage and making concrete. Our gravel is available in 4 sizes 6mm, 10mm, 20mm and 40mm.