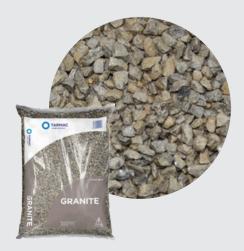

#### **GRANITE**

Pure crushed granite ranging in size from 2-6mm. Used for making concrete or as a bedding layer for block paving applications.