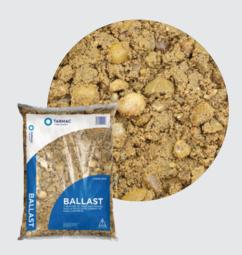

#### **BALLAST**

A mixture of sand and either 10mm or 20mm gravel commonly used in mixing coarse concrete. Can also be used in bedding drainage pipes and as a sub base.