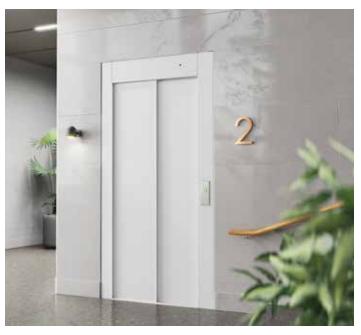

# FAST AND EASY INSTALLATION

Installing a conventional lift takes several weeks and requires extensive building adaptations. Installing Cibes C1 Pure takes ust a few days and has minimal structural impact on your building.

# THE IDEAL PUBLIC ACCESSIBILITY SOLUTION

Cibes C1 Pure complies with European Safety
Standards and is a very user-friendly lift, suitable
for public establishments such as schools, museums
and healthcare centres. Customizations for public
buildings include push buttons with Braille.