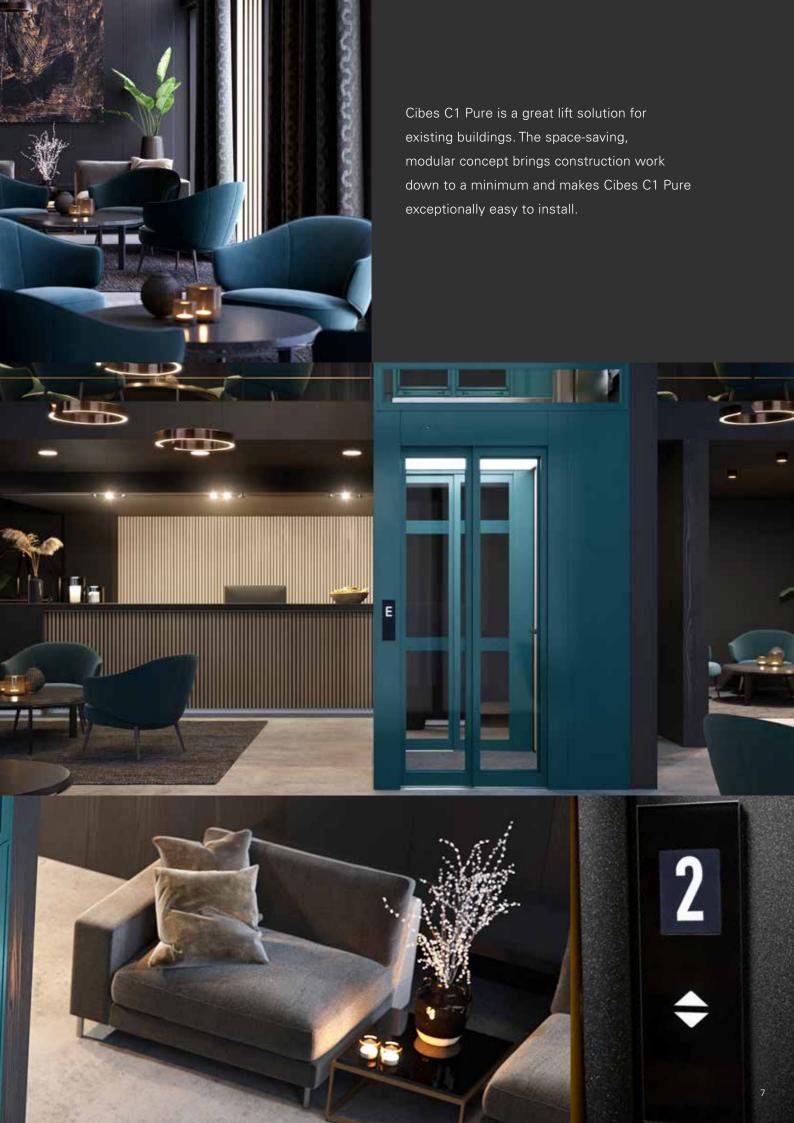

# FAST AND EASY INSTALLATION

Installing a conventional lift takes several weeks and requires extensive building adaptations. Installing Cibes C1 Pure takes ust a few days and has minimal structural impact on your building.

All our installers around the world are certified to install our lifts and provide dedicated aftercare services according to your needs.