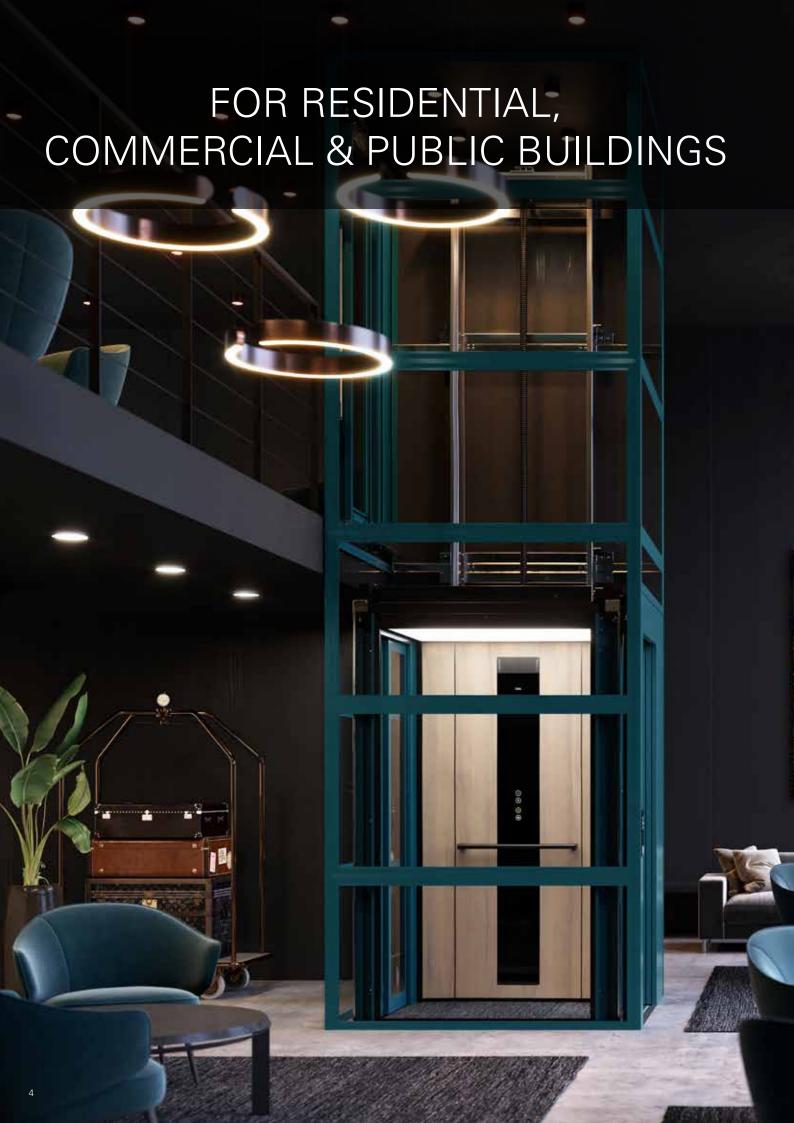

# THE IDEAL PUBLIC ACCESSIBILITY SOLUTION

Cibes C1 Pure complies with European Safety
Standards and is a very user-friendly lift, suitable
for public establishments such as schools, museums
and healthcare centres. Customizations for public
buildings include push buttons with Braille.