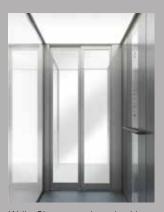

Walls: Glass, open through with glass door. Fontana laminate, black profiles. Black touch control. Light screen ceiling.

Walls: Glass, open through with glass door. Brushed Argent laminate, Black profiles. Control panel: Stainless steel. Light screen ceiling.

Walls: Brushed Argent laminate, Black profiles. Black touch control. Light screen ceiling.