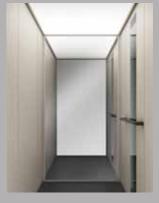

**TOUCHSCREEN CALL BUTTON -** User-friendly and highly responsive touchscreen call button with integrated level indicator.

**MIRROR** - A full-height mirror is available for the cabin wall opposite the door.

Walls: Glass, mirror and laminate: Polar Aland Pine. Black profiles. Touch control. Light screen ceiling

Walls: Glass, mirror and laminate: Nevada Oak. Black profiles. Touch control. Light screen ceiling. Floor: Rustic Oak.