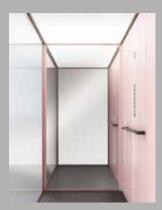

Walls: Glass, mirror and laminate: Just Rose. Matching coated profiles and control panel RAL 490. Light screen ceiling.

Walls: Glass and laminate: Magnolia. Black profiles. Touch control. Light screen ceiling.