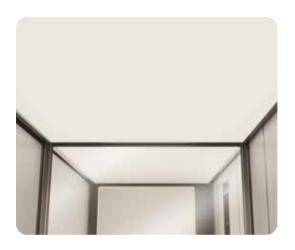

**CEILING WITH LED LIGHTS -** The ceiling with programmable, energy-saving LED lights is available in up to 300 different colours.

# **TOUCHSCREEN CONTROL PANEL\*** - The contemporary design of this elegant control panel includes user-friendly and highly responsive touchscreen buttons and an integrated level indicator.

**LED LIGHT DIFFUSER CEILING -** The white, frosted LED light diffuser ceiling is illuminated by programmable, energy-saving LED lights.