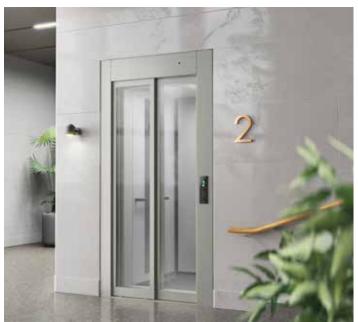

# THE IDEAL PUBLIC ACCESSIBILITY SOLUTION

Cibes C1 Pure complies with European Safety
Standards and is a very user-friendly lift, suitable
for public establishments such as schools, museums
and healthcare centres. Customizations for public
buildings include push buttons with Braille.

**DOORS -** The telescopic sliding doors are available in steel or glass. Both door models are available in up to 300 colours. In addition, the steel doors can be delivered with El60 fire rating or in a stainless steel finish.