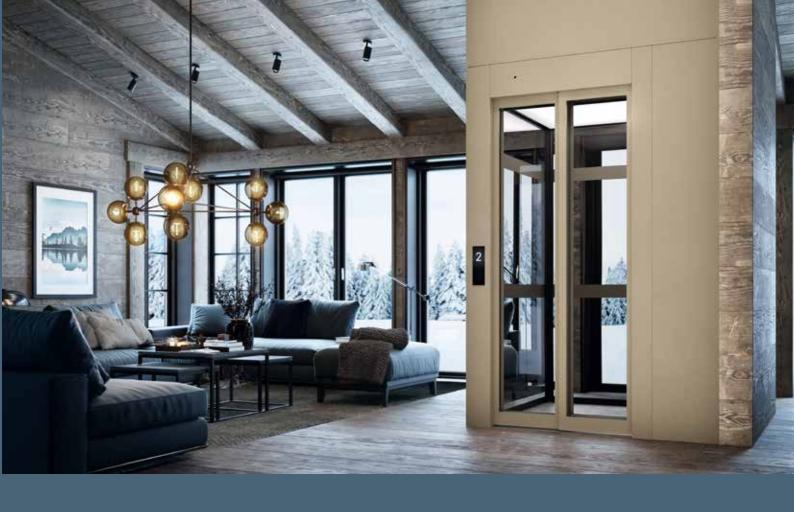

# ADDS VALUE TO YOUR HOME

Cibes C1 Pure offers you the perfect residential lift solution, which integrates seamlessly with your home, adding beauty, comfort and real estate value. The clean lines and modern look of the lift blend in with the interior design of any home.

Cibes C1 Pure offers you the freedom to create a bespoke lift design perfectly in tune with your building. Mix different colours and materials to create a truly unique expression, or focus on just one colour to achieve a unified look.

# FAST AND EASY INSTALLATION

Installing a conventional lift takes several weeks and requires extensive building adaptations. Installing Cibes C1 Pure takes ust a few days and has minimal structural impact on your building.