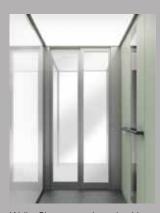

Walls: Glass, mirror and laminate: Otter. Black profiles. Black touch control. Light screen ceiling.

Walls: Glass, glass and laminate: Terril. Black profiles. Black touch control. Light screen ceiling.

Walls: Glass, mirror and laminate: Just Rose. Matching coated profiles and control panel RAL 490. Light screen ceiling.

Walls: Glass and laminate: Magnolia. Black profiles. Touch control. Light screen ceiling.