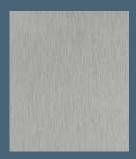

# **CABIN WALLS**

Brushed Argent is a metal laminate with a stainless steel look. This is a great choice for a timeless lift design.

Walls: Brushed Argent laminate, Black profiles. Black touch control. Light screen ceiling.