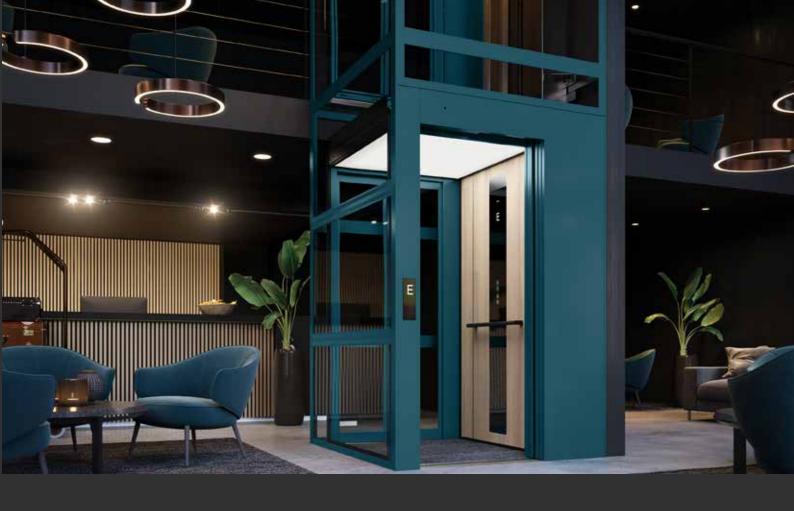

Cibes Pure is our latest lift concept that comes with an even greater range of design options. Your lift can be easily customised with various fittings, finishings and colour options to match any environment.

The timeless design of C1 Pure adapts to your building. The wide choice of colors, materials and cabin designs, enable C1 Pure to blend in perfectly with the interior design of any public building, commercial property or private residence.

Cibes C1 Pure offers you the freedom to create a bespoke lift design perfectly in tune with your building. Mix different colours and materials to create a truly unique expression, or focus on just one colour to achieve a unified look.