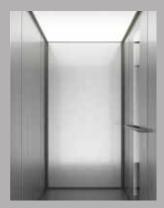

Walls: Brushed Argent laminate, mirror. Coated control in RAL9006. Coated ceiling in RAL 9006 with LED-light.

Walls: Folkstone laminate, matching profiles RAL830. Open through with white door. Control panel stainless steel. Ceiling: RAL830 with LED-light.

Walls: Folkstone laminate, black coated profiles. Black coated control. White coated ceiling with LED-light.

Walls: Laminate: Oyster grey, mirror and laminate with matching coated profiles: RAL1015. Black touch control. Light screen ceiling.