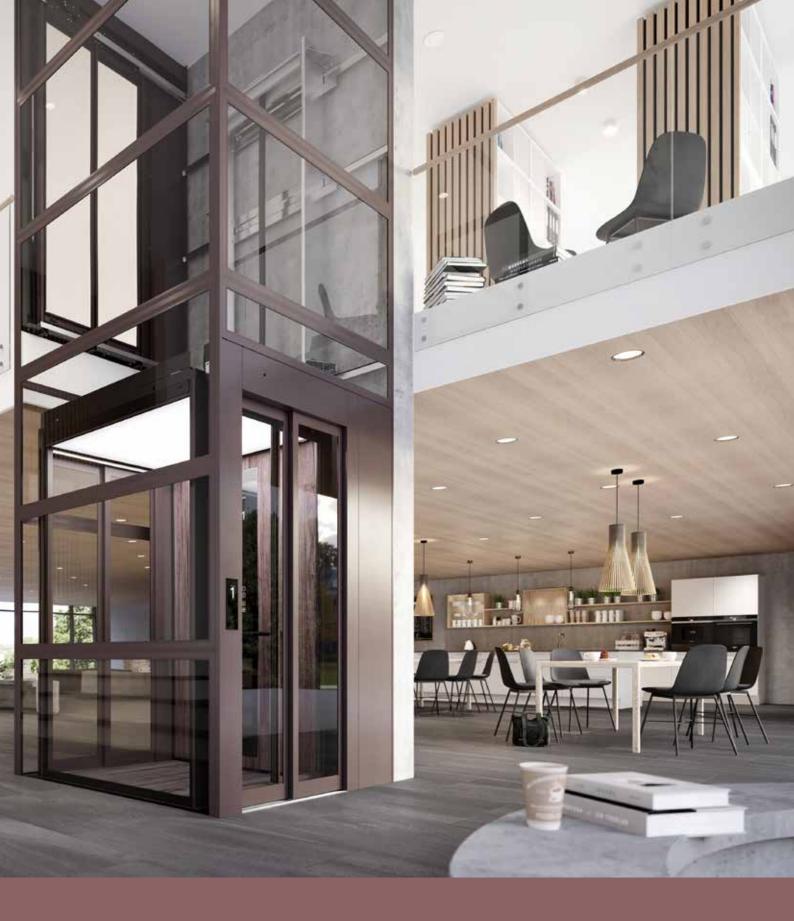

Cibes Pure is our latest lift concept that comes with an even greater range of design options. Your lift can be easily customised with various fittings, finishings and colour options to match any environment.

The timeless design of C1 Pure adapts to your building. The wide choice of colors, materials and cabin designs, enable C1 Pure to blend in perfectly with the interior design of any public building, commercial property or private residence.