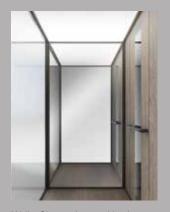

Glass adds a touch of ethereal elegance and brings natural light into the room.

The shaft, doors and cabin of Cibes C1 Pure are available in glass.

Cibes C1 Pure offers you the freedom to create a bespoke lift design perfectly in tune with your building. Mix different colours and materials to create a truly unique expression, or focus on just one colour to achieve a unified look.