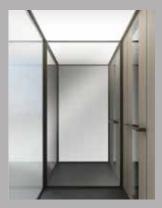

Walls: Glass, mirror and laminate: Otter. Black profiles. Black touch control. Light screen ceiling.

Walls: Glass, glass and laminate: Terril. Black profiles. Black touch control. Light screen ceiling.