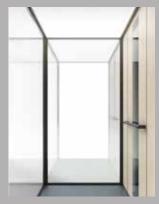

Walls: Glass, mirror and laminate: Polar Aland Pine. Black profiles. Touch control. Light screen ceiling

Walls: Glass, mirror and laminate: Nevada Oak. Black profiles. Touch control. Light screen ceiling. Floor: Rustic Oak.