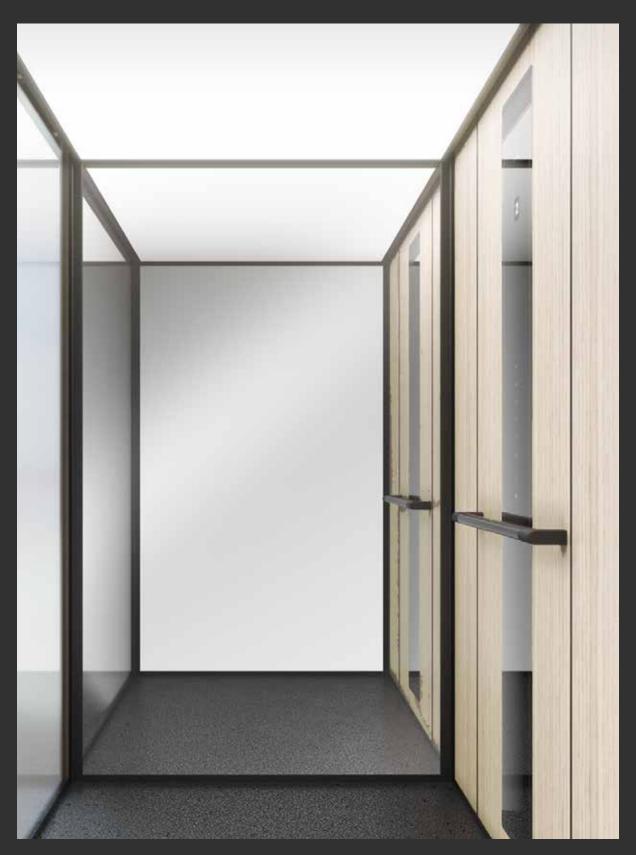

Glass adds a touch of ethereal elegance and brings natural light into the room.

The shaft, doors and cabin of Cibes C1 Pure are available in glass.

**DOORS -** The telescopic sliding doors are available in steel or glass. Both door models are available in up to 300 colours. In addition, the steel doors can be delivered with El60 fire rating or in a stainless steel finish.

# **OPTIONS FOR SHAFT & DOORS**

Clear glass

Light Fume Grey Dark Fume Brown

BRINGING PEOPLE TOGETHER

Founded in 1947, Cibes Lift Group is a world-leading manufacturer of space-saving, modular lifts. High-quality Swedish engineering and great Scandinavian design are the secrets behind our success. All lifts are manufactured in our factory in Sweden and distributed to more than 50 countries via a network of 200 certified dealers.