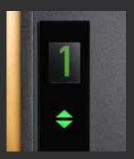

**CLASSIC CALL BUTTON -** The classic push button is tactile and equipped with back-light, in compliance with European Accessibility Standard EN 81-70. The button is available with white, grey or black face plate.

**TOUCHSCREEN CALL BUTTON -** User-friendly and highly responsive touchscreen call button with integrated level indicator.

**MIRROR** - A full-height mirror is available for the cabin wall opposite the door.