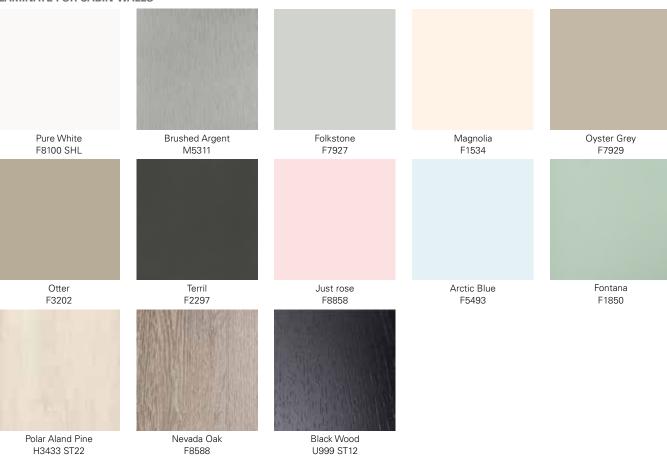

l. Light screen ceiling. Floor: Rustic Oak.



Walls: Glass, mirror and laminate: Black Wood. Black profiles. Touch control. Light screen ceiling.



Walls: White laminate, open through with white door with matching profiles. Black touch control. Light screen ceiling.



Walls: Glass, open through with glass door. Fontana laminate, black profiles. Black touch control. Light screen ceiling.



Walls: Glass, open through with glass door. Brushed Argent laminate, Black profiles. Control panel: Stainless steel. Light screen ceiling.



Walls: Brushed Argent laminate, Black profiles. Black touch control. Light screen ceiling.

# **CUSTOMISE YOUR LIFT**

Discover our wide range of colours, materials and floors. For more information, please visit www.cibeslift.com.

### LAMINATE FOR CABIN WALLS



### **FLOOR OPTIONS**









Surestep - Wood Natural Oak 18942



Safestep Aqua Taupe 180232



Surestep - Wood Rustic Oak 18972



Surestep Original Umber 171262



Surestep Star Snow 178082



Surestep Pepper 171562



Surestep Black Seagrass 18572



Surestep Quartz Stone 17512

# **OPTIONS FOR SHAFT & DOORS**



Clear glass











Light Fume Grey Dark Fume Brown



BRINGING PEOPLE TOGETHER

Founded in 1947, Cibes Lift Group is a world-leading manufacturer of space-saving, modular lifts. High-quality Swedish engineering and great Scandinavian design are the secrets behind our success. All lifts are manufactured in our factory in Sweden and distributed to more than 50 countries via a network of 200 certified dealers.



www.cibeslift.com info@cibeslift.com