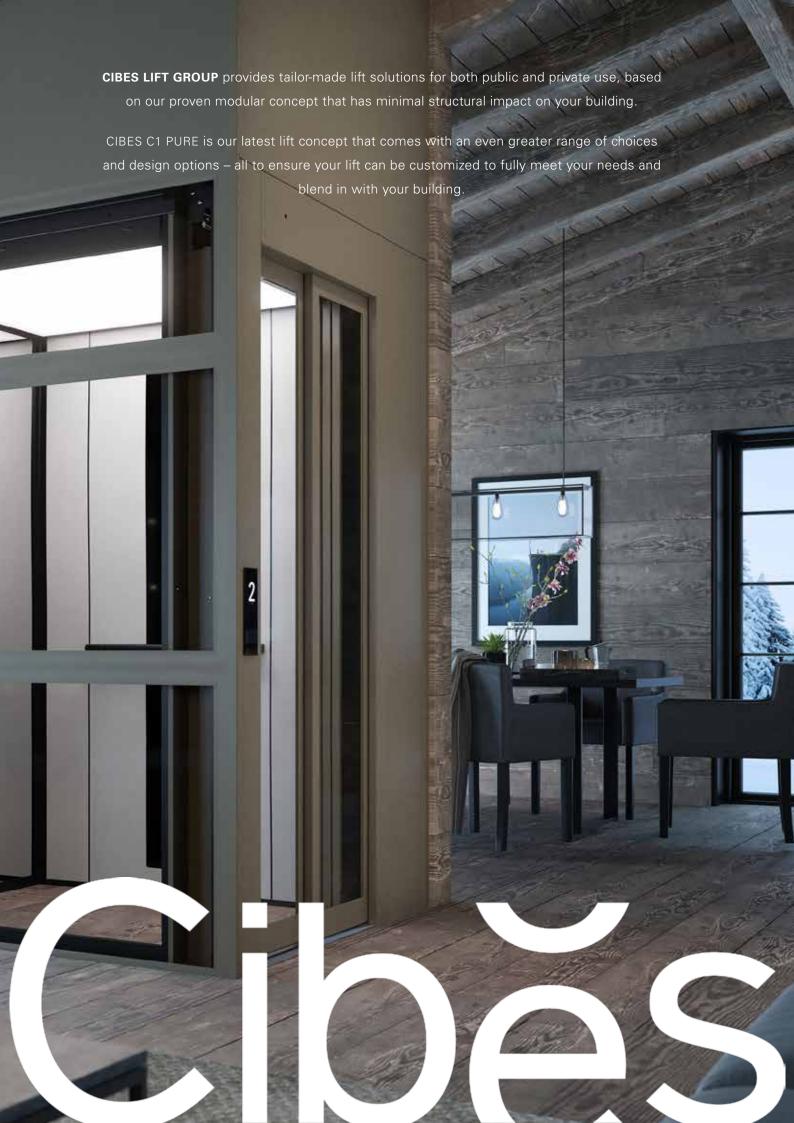

Cibes Pure is our latest lift concept that comes with an even greater range of design options. Your lift can be easily customised with various fittings, finishings and colour options to match any environment.

# FAST AND EASY INSTALLATION

Installing a conventional lift takes several weeks and requires extensive building adaptations. Installing Cibes C1 Pure takes ust a few days and has minimal structural impact on your building.