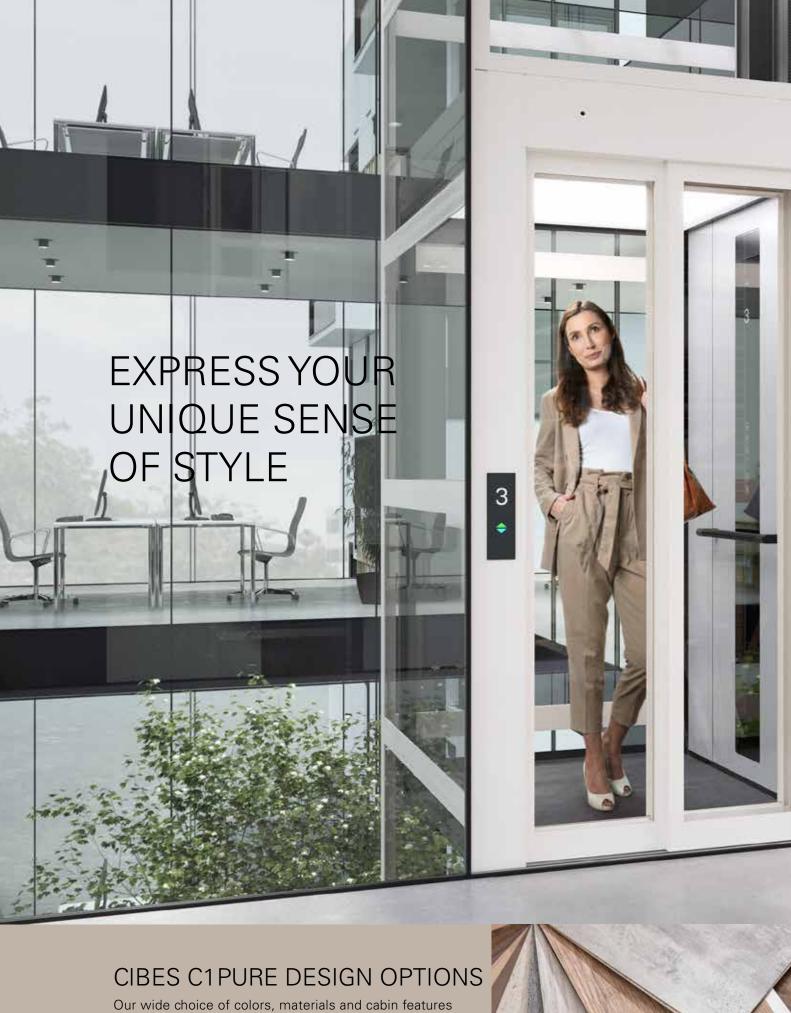

Cibes C1 Pure offers you the freedom to create a bespoke lift design perfectly in tune with your building. Mix different colours and materials to create a truly unique expression, or focus on just one colour to achieve a unified look.

# **CABIN WALLS**

Oyster Grey one of our plain coloured laminates. A light and sophisticated hue which blends in with most interiors.

Our wide choice of colors, materials and cabin features makes it easy to create a truly unique lift design. Discover our full range of design options at www.cibeslift.com.