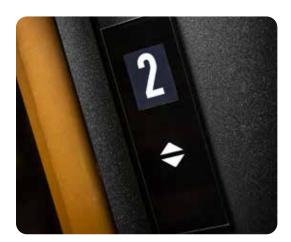

**CLASSIC CALL BUTTON -** The classic push button is tactile and equipped with back-light, in compliance with European Accessibility Standard EN 81-70. The button is available with white, grey or black face plate.

**TOUCHSCREEN CALL BUTTON -** User-friendly and highly responsive touchscreen call button with integrated level indicator.

**MIRROR** - A full-height mirror is available for the cabin wall opposite the door.