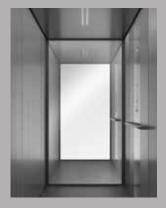

**TOUCHSCREEN CALL BUTTON -** User-friendly and highly responsive touchscreen call button with integrated level indicator.

**MIRROR** - A full-height mirror is available for the cabin wall opposite the door.

Walls: Brushed Argent laminate, mirror. Coated control in RAL9006. Coated ceiling in RAL 9006 with LED-light.

Walls: Folkstone laminate, matching profiles RAL830. Open through with white door. Control panel stainless steel. Ceiling: RAL830 with LED-light.