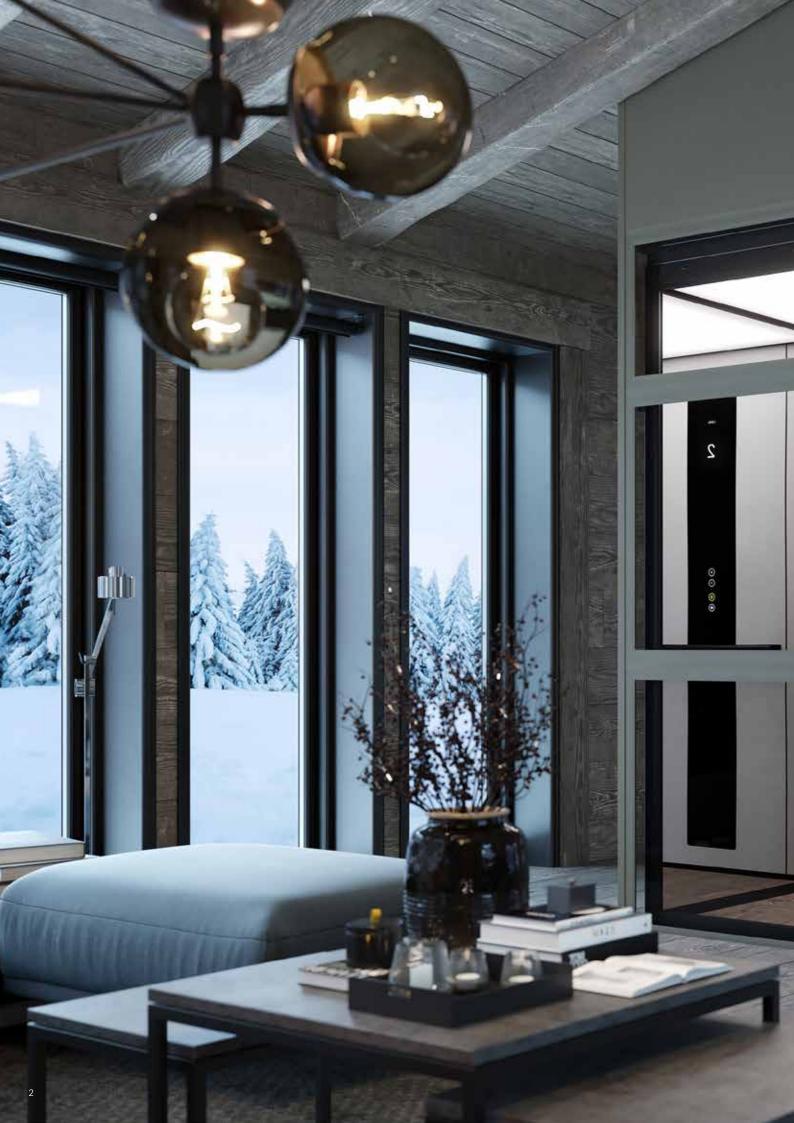

The timeless design of C1 Pure adapts to your building. The wide choice of colors, materials and cabin designs, enable C1 Pure to blend in perfectly with the interior design of any public building, commercial property or private residence.

Cibes C1 Pure offers you the freedom to create a bespoke lift design perfectly in tune with your building. Mix different colours and materials to create a truly unique expression, or focus on just one colour to achieve a unified look.