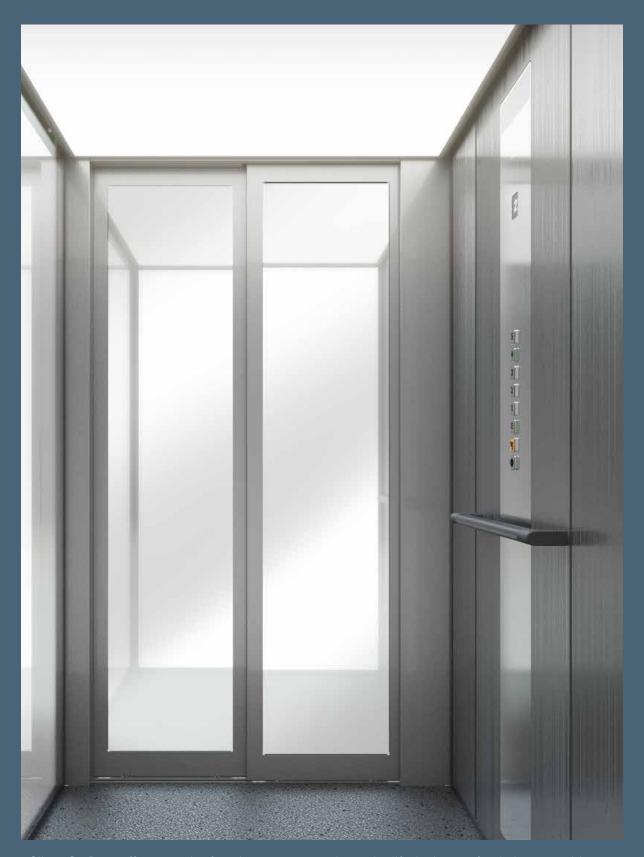

**CLASSIC CONTROL PANEL -** The classic control panel is equipped with tactile and illuminated push buttons in compliance with European Accessibility Standard EN 81-70. The control panel can be delivered in up to 300 colours or in brushed stainless steel.

**DOORS -** The telescopic sliding doors are available in steel or glass. Both door models are available in up to 300 colours. In addition, the steel doors can be delivered with El60 fire rating or in a stainless steel finish.

**CLASSIC CALL BUTTON -** The classic push button is tactile and equipped with back-light, in compliance with European Accessibility Standard EN 81-70. The button is available with white, grey or black face plate.

**CEILING WITH LED LIGHTS -** The ceiling with programmable, energy-saving LED lights is available in up to 300 different colours.