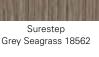

**FLOOR** 

Standard carpet - Altro Walkway - Classified A+ in the Green Guide with slip resistance R10. Black 100% phtalate free vinyl.

**FLOOR** 

Cibes offers a variation of floor options with selected patterns like Forbo Surestep Material Black Seagrass 18572.

### **FLOOR OPTIONS**

Surestep - Wood Natural Oak 18942

Safestep Aqua Taupe 180232

Surestep - Wood Rustic Oak 18972

Surestep Original Umber 171262

Surestep Star Snow 178082

Surestep Pepper 171562

Surestep Black Seagrass 18572