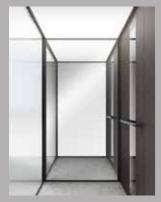

Glass adds a touch of ethereal elegance and brings natural light into the room.

The shaft, doors and cabin of Cibes C1 Pure are available in glass.

Cibes C1 Pure offers you the freedom to create a bespoke lift design perfectly in tune with your building. Mix different colours and materials to create a truly unique expression, or focus on just one colour to achieve a unified look.