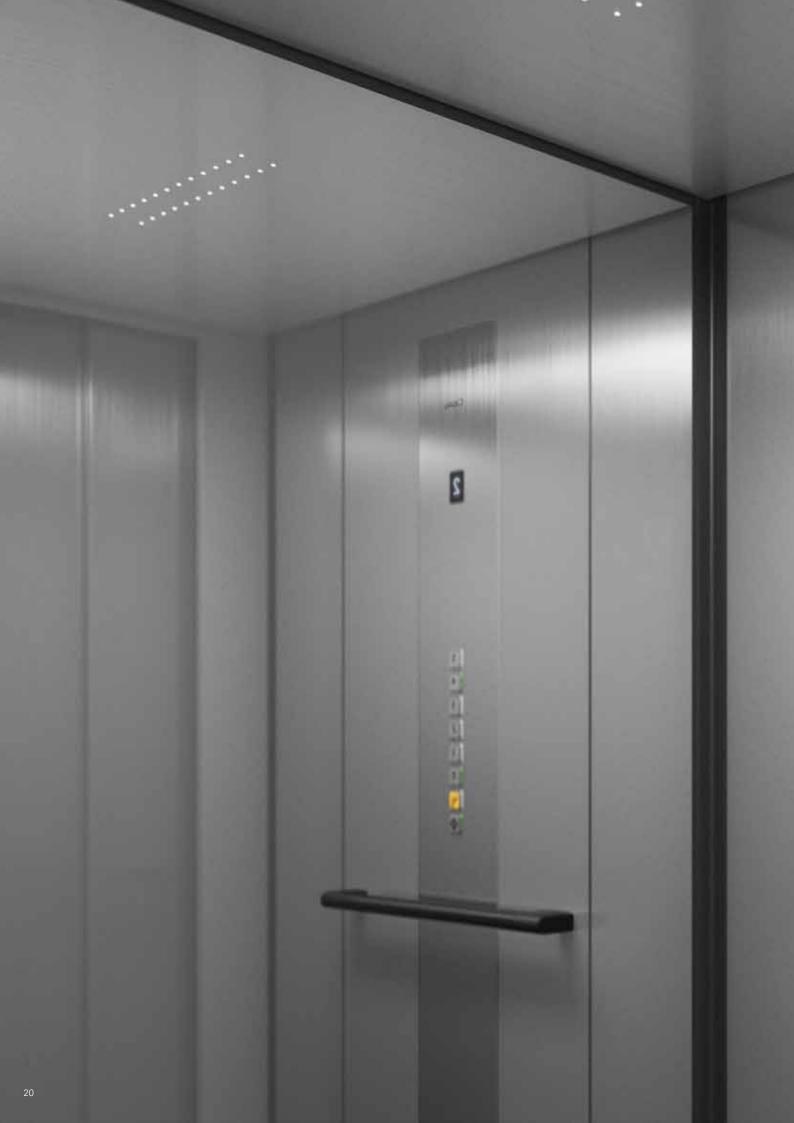

**CLASSIC CONTROL PANEL -** The classic control panel is equipped with tactile and illuminated push buttons in compliance with European Accessibility Standard EN 81-70. The control panel can be delivered in up to 300 colours or in brushed stainless steel.

**CLASSIC CALL BUTTON -** The classic push button is tactile and equipped with back-light, in compliance with European Accessibility Standard EN 81-70. The button is available with white, grey or black face plate.

**CEILING WITH LED LIGHTS -** The ceiling with programmable, energy-saving LED lights is available in up to 300 different colours.