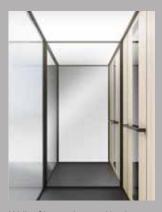

Glass adds a touch of ethereal elegance and brings natural light into the room.

The shaft, doors and cabin of Cibes C1 Pure are available in glass.

Cibes C1 Pure offers you the freedom to create a bespoke lift design perfectly in tune with your building. Mix different colours and materials to create a truly unique expression, or focus on just one colour to achieve a unified look.