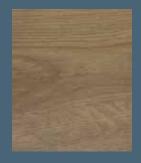

**FLOOR** 

All floors contain recycled material. The durable and anti-slip treated surface is suitable for public environments.

**CABIN WALLS** 

Oak material keeps on being a trend and it has been for a while. Nevada Oak is available as an option for the cabin walls.

# **FLOOR**

Forbo Surestep Wood Rustic Oak 18972 creates as nice contrast to our different cabin colours or can be combined with walls in a matching oak wood pattern.