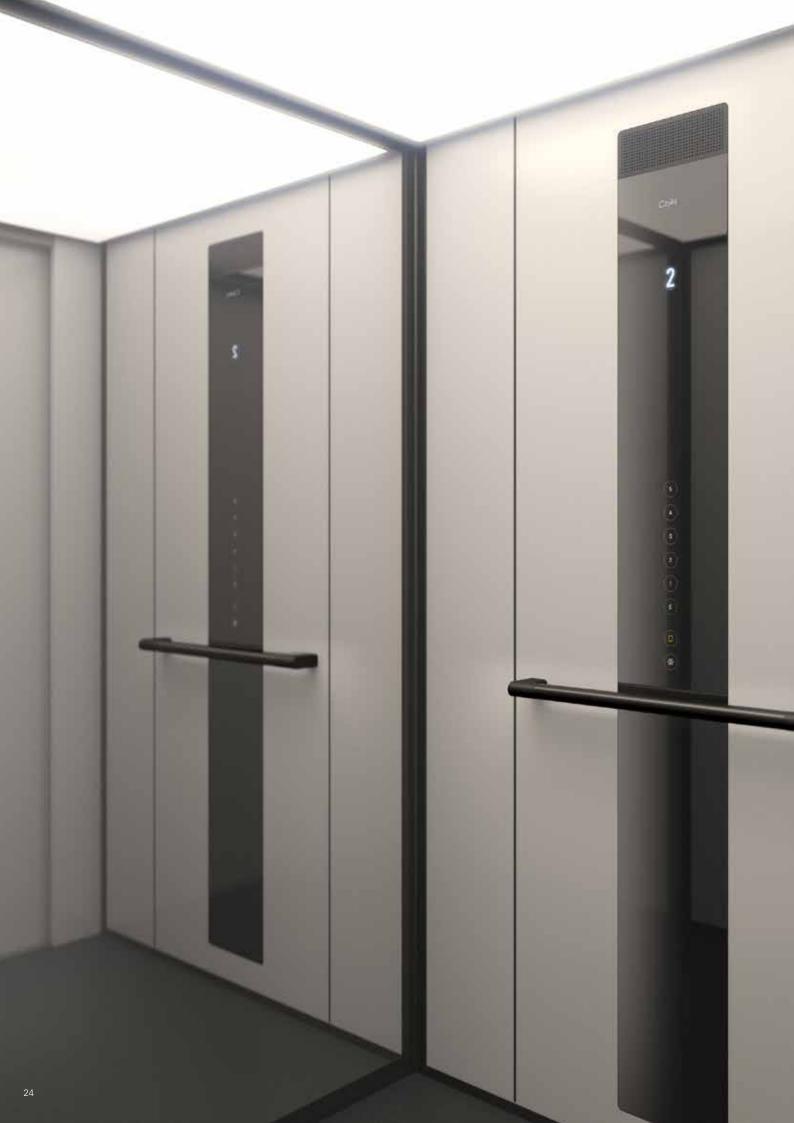

**CLASSIC CONTROL PANEL -** The classic control panel is equipped with tactile and illuminated push buttons in compliance with European Accessibility Standard EN 81-70. The control panel can be delivered in up to 300 colours or in brushed stainless steel.

**CEILING WITH LED LIGHTS -** The ceiling with programmable, energy-saving LED lights is available in up to 300 different colours.

# **TOUCHSCREEN CONTROL PANEL\*** - The contemporary design of this elegant control panel includes user-friendly and highly responsive touchscreen buttons and an integrated level indicator.

**LED LIGHT DIFFUSER CEILING -** The white, frosted LED light diffuser ceiling is illuminated by programmable, energy-saving LED lights.

**TOUCHSCREEN CALL BUTTON -** User-friendly and highly responsive touchscreen call button with integrated level indicator.

**MIRROR** - A full-height mirror is available for the cabin wall opposite the door.