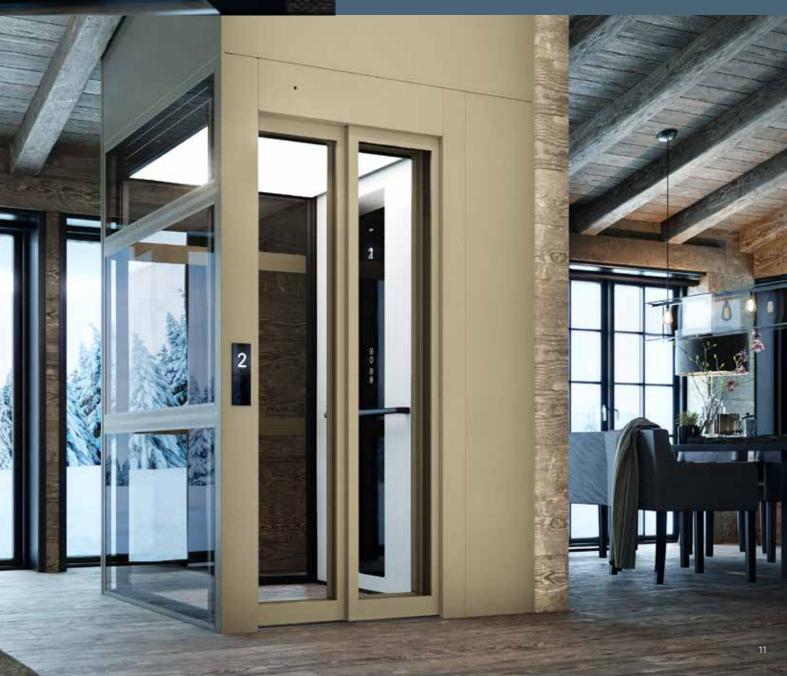

# ADDS VALUE TO YOUR HOME

Cibes C1 Pure offers you the perfect residential lift solution, which integrates seamlessly with your home, adding beauty, comfort and real estate value. The clean lines and modern look of the lift blend in with the interior design of any home.

# FAST AND EASY INSTALLATION

Installing a conventional lift takes several weeks and requires extensive building adaptations. Installing Cibes C1 Pure takes ust a few days and has minimal structural impact on your building.

# THE IDEAL PUBLIC ACCESSIBILITY SOLUTION

Cibes C1 Pure complies with European Safety
Standards and is a very user-friendly lift, suitable
for public establishments such as schools, museums
and healthcare centres. Customizations for public
buildings include push buttons with Braille.