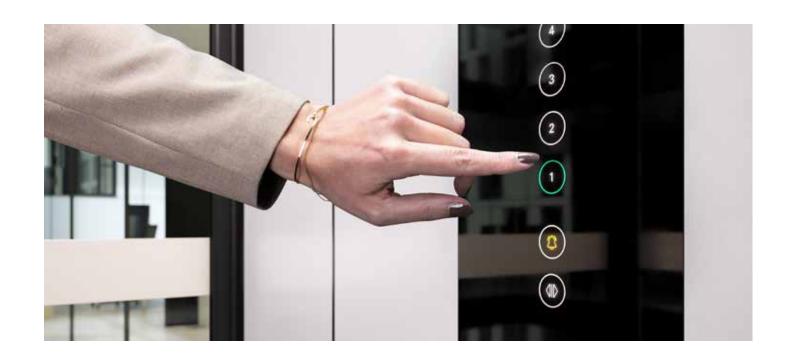

**CLASSIC CONTROL PANEL -** The classic control panel is equipped with tactile and illuminated push buttons in compliance with European Accessibility Standard EN 81-70. The control panel can be delivered in up to 300 colours or in brushed stainless steel.

# **TOUCHSCREEN CONTROL PANEL\*** - The contemporary design of this elegant control panel includes user-friendly and highly responsive touchscreen buttons and an integrated level indicator.

**LED LIGHT DIFFUSER CEILING -** The white, frosted LED light diffuser ceiling is illuminated by programmable, energy-saving LED lights.