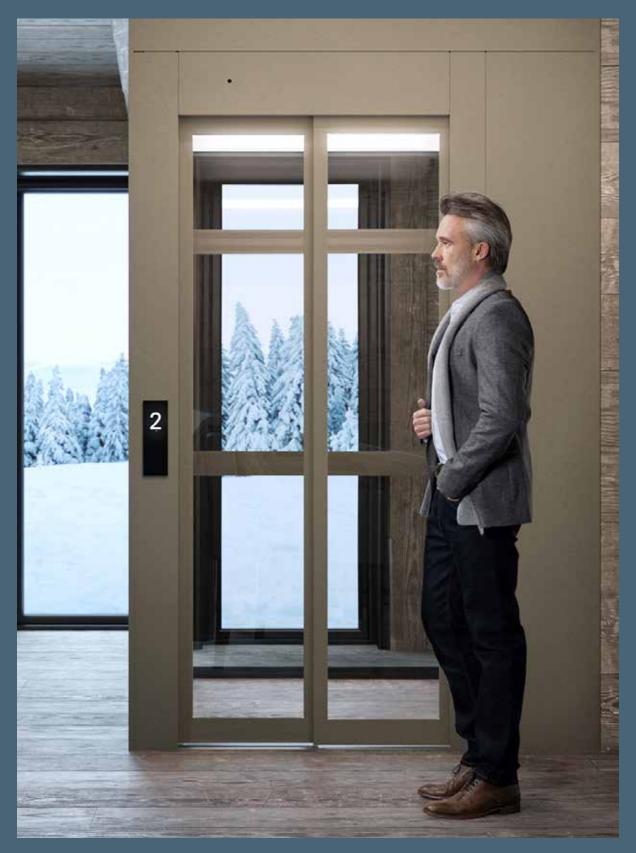

Glass adds a touch of ethereal elegance and brings natural light into the room.

The shaft, doors and cabin of Cibes C1 Pure are available in glass.

**DOORS -** The telescopic sliding doors are available in steel or glass. Both door models are available in up to 300 colours. In addition, the steel doors can be delivered with El60 fire rating or in a stainless steel finish.