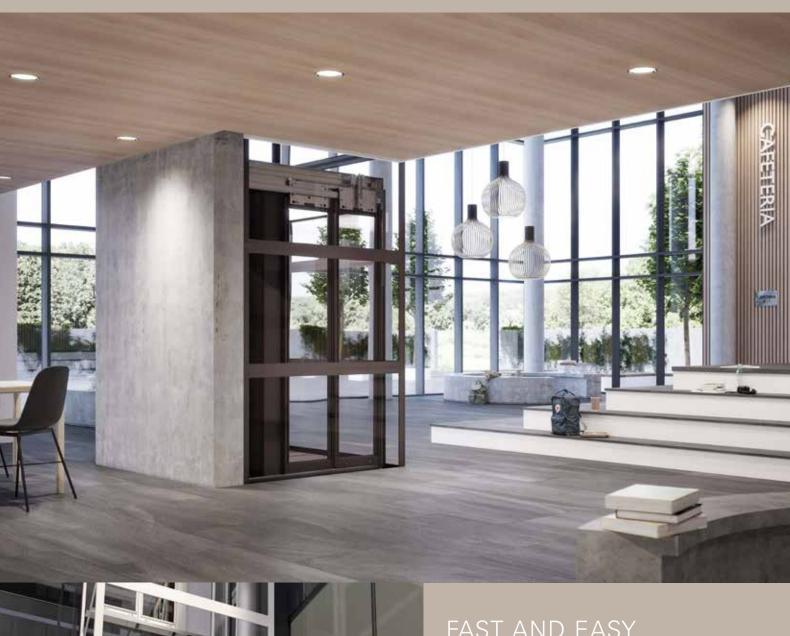

# FAST AND EASY INSTALLATION

Installing a conventional lift takes several weeks and requires extensive building adaptations. Installing Cibes C1 Pure takes ust a few days and has minimal structural impact on your building.