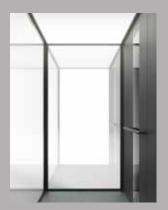

Walls: Glass, mirror and laminate: Black Wood. Black profiles. Touch control. Light screen ceiling.

Walls: White laminate, open through with white door with matching profiles. Black touch control. Light screen ceiling.