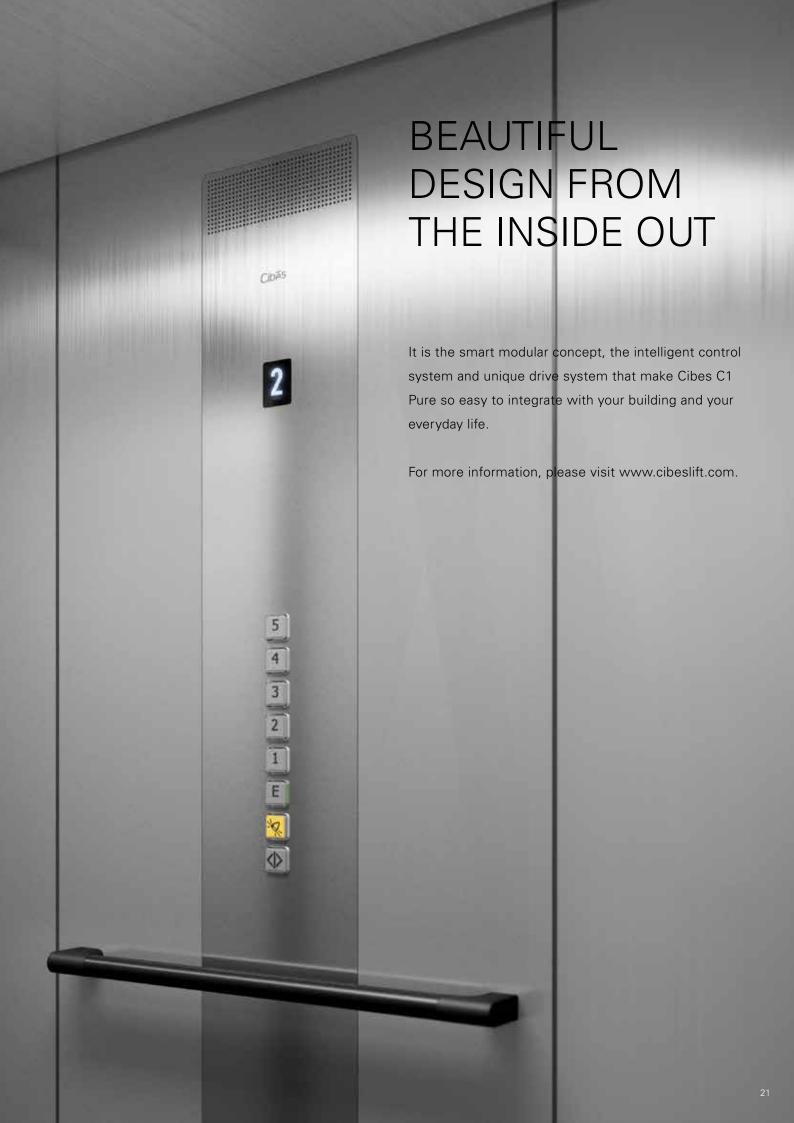

Cibes Pure is our latest lift concept that comes with an even greater range of design options. Your lift can be easily customised with various fittings, finishings and colour options to match any environment.

The timeless design of C1 Pure adapts to your building. The wide choice of colors, materials and cabin designs, enable C1 Pure to blend in perfectly with the interior design of any public building, commercial property or private residence.

Cibes C1 Pure offers you the freedom to create a bespoke lift design perfectly in tune with your building. Mix different colours and materials to create a truly unique expression, or focus on just one colour to achieve a unified look.