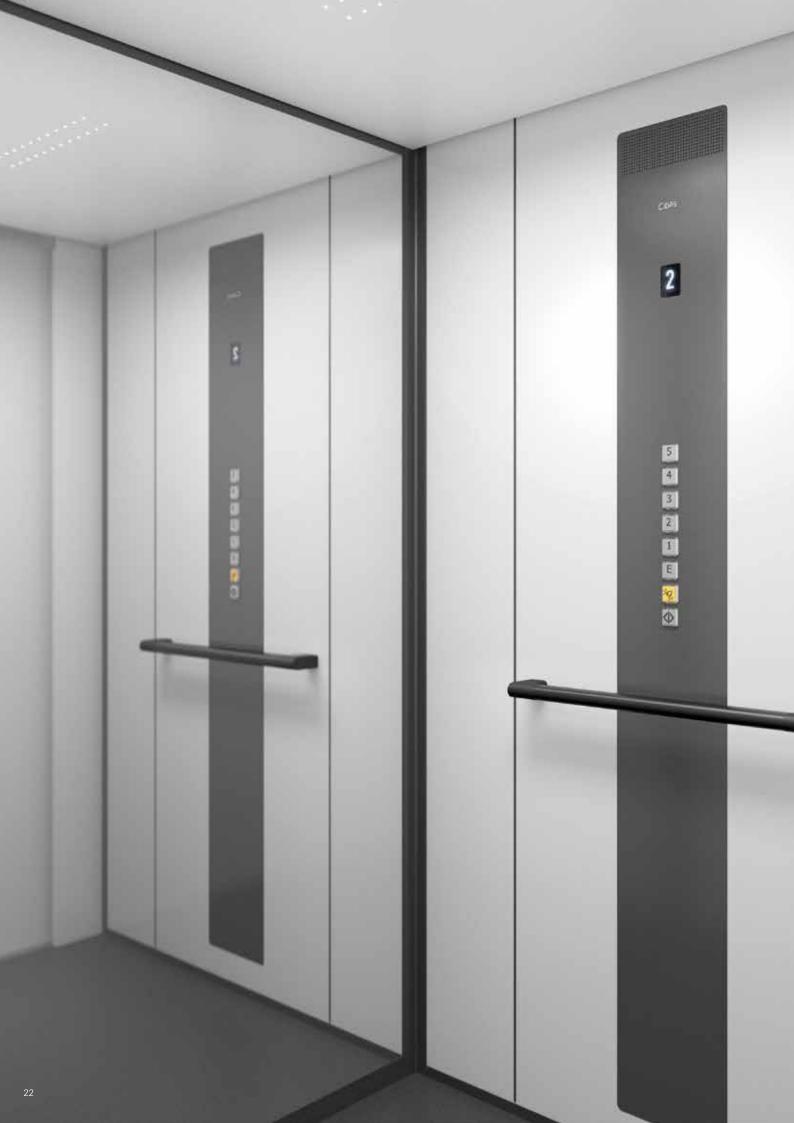

**CLASSIC CONTROL PANEL -** The classic control panel is equipped with tactile and illuminated push buttons in compliance with European Accessibility Standard EN 81-70. The control panel can be delivered in up to 300 colours or in brushed stainless steel.

**CLASSIC CALL BUTTON -** The classic push button is tactile and equipped with back-light, in compliance with European Accessibility Standard EN 81-70. The button is available with white, grey or black face plate.

**CEILING WITH LED LIGHTS -** The ceiling with programmable, energy-saving LED lights is available in up to 300 different colours.

# **TOUCHSCREEN CONTROL PANEL\*** - The contemporary design of this elegant control panel includes user-friendly and highly responsive touchscreen buttons and an integrated level indicator.

**LED LIGHT DIFFUSER CEILING -** The white, frosted LED light diffuser ceiling is illuminated by programmable, energy-saving LED lights.

**TOUCHSCREEN CALL BUTTON -** User-friendly and highly responsive touchscreen call button with integrated level indicator.

**MIRROR** - A full-height mirror is available for the cabin wall opposite the door.