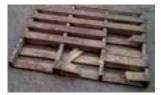

### PALLET REFUND

FULL PALLET REFUND
No broken slats
No broken bearers
Marked with one of Tarmac logos

PARTIAL PALLET REFUND 1, 2 or 3 broken slats No broken bearers Marked with one of Tarmac logos

NO REFUND (SCRAP PALLET)
Any of the following
4 or more broken slats
Any broken bearers
Not marked with one of Tarmac logos