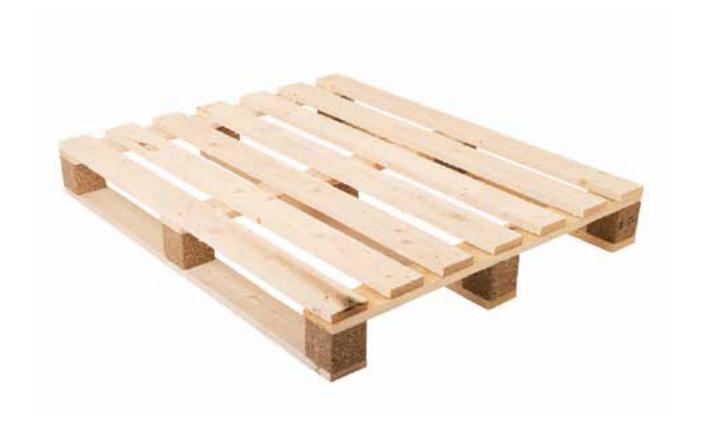

# RETURNABLE PALLETS GUIDE



# RETURNABLE PALLETS GUIDE

## OUR RETURNABLE PALLETS WILL BE MARKED WITH ONE OF THE SYMBOLS BELOW:





### RETURNABLE PALLET TYPES





Topblock Standard Pallet

Durox 5 Row Block Pallet

# NON RETURNABLE PALLET TYPES





Toplite Standard Pallet

Durox 4 Row Block Pallet

### PALLET REFUND







FULL PALLET REFUND
No broken slats
No broken bearers
Marked with one of Tarmac logos

PARTIAL PALLET REFUND 1, 2 or 3 broken slats No broken bearers Marked with one of Tarmac logos

NO REFUND (SCRAP PALLET)
Any of the following
4 or more broken slats
Any broken bearers
Not marked with one of Tarmac logos

To find out more about our range of BLOCKS and the best solution for your project call *0345 606 2468* Check out our U-value Calculator www.tarmac.com/u-value-calculator

### TARMAC.COM

©20