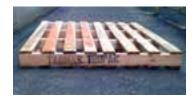

### PALLET REFUND

FULL PALLET REFUND
No broken slats
No broken bearers
Marked with one of Tarmac logos

PARTIAL PALLET REFUND 1, 2 or 3 broken slats No broken bearers Marked with one of Tarmac logos

NO REFUND (SCRAP PALLET)
Any of the following
4 or more broken slats
Any broken bearers
Not marked with one of Tarmac logos