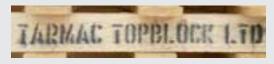

## OUR RETURNABLE PALLETS WILL BE MARKED WITH ONE OF THE SYMBOLS BELOW:

### PALLET REFUND

FULL PALLET REFUND
No broken slats
No broken bearers
Marked with one of Tarmac logos

PARTIAL PALLET REFUND 1, 2 or 3 broken slats No broken bearers Marked with one of Tarmac logos

NO REFUND (SCRAP PALLET)
Any of the following
4 or more broken slats
Any broken bearers
Not marked with one of Tarmac logos