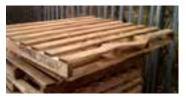

### PALLET REFUND

FULL PALLET REFUND
No broken slats
No broken bearers
Marked with one of Tarmac logos

PARTIAL PALLET REFUND 1, 2 or 3 broken slats No broken bearers Marked with one of Tarmac logos

NO REFUND (SCRAP PALLET)
Any of the following
4 or more broken slats
Any broken bearers
Not marked with one of Tarmac logos